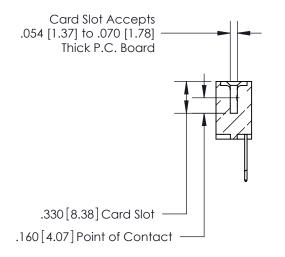

## 846/896 SERIES HIGH TEMP CARD EDGE CONNECTOR CONTACT CODE 555,556,558,559,560 DIMENSIONS

.150 [3.81]

YOUR CONNECTION TO QUALITY & SERVICE

**Contact Code 559** 

**EDAC INC** TORONTO, ONTARIO CANADA

THESE DRAWINGS AND SPECIFICATIONS ARE THE PROPERTY OF EDAC INC.,AND SHALL NOT BE REPRODUCED, OR COPIED OR USED AS THE BASIS FOR THE MANUFACTURE OR SALE OF APPARATUS WITHOUT WRITTEN PERMISSION.

**Contact Code 560** 

INSULATOR MATERIAL: THERMOPLASTIC POLYESTER, UL 94V-0 CONTACT MATERIAL; COPPER, NICKEL, TIN ALLOY CA-725 CONTACT PLATING: GOLD ON THE MATING AREA, TIN-LEAD ON THE CONTACT TAILS, NICKEL UNDERPLATE

**Contact Code 558** 