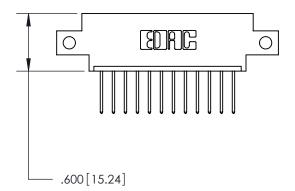

## 846/896 SERIES HIGH TEMP CARD EDGE CONNECTOR PART NUMBER: 846-012-522-612

YOUR CONNECTION TO QUALITY & SERVICE

**EDAC INC** TORONTO, ONTARIO CANADA

THESE DRAWINGS AND SPECIFICATIONS ARE THE PROPERTY OF EDAC INC., AND SHALL NOT BE REPRODUCED, OR COPIED OR USED AS THE BASIS FOR THE MANUFACTURE OR SALE OF APPARATUS WITHOUT WRITTEN PERMISSION.

THIS IS A C.A.D. GENERATED DRAWING DO NOT MAKE MANUAL REVISIONS TO MASTER.

ISSUE NUMBER

.165[4.19]

.375 [9.54]

ORIGINAL

1

.060 [1.52] .125(3.18) to .210(5.33) **Outside Tails** .125(3.18) to .210(5.33) **Outside Tails** 