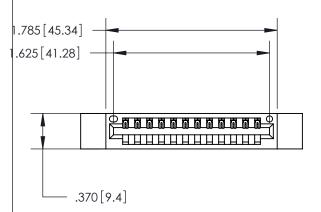

## 846/896 SERIES HIGH TEMP CARD EDGE CONNECTOR PART NUMBER: 846-012-522-612

YOUR CONNECTION TO QUALITY & SERVICE

**EDAC INC** TORONTO, ONTARIO CANADA

THESE DRAWINGS AND SPECIFICATIONS ARE THE PROPERTY OF EDAC INC., AND SHALL NOT BE REPRODUCED, OR COPIED OR USED AS THE BASIS FOR THE MANUFACTURE OR SALE OF APPARATUS WITHOUT WRITTEN PERMISSION.

Contact Dimensions: 522-P.C. Tail .025 Sq. (0.64 Sq.) - Tail LG. =.440 (11.18) .125 (3.18) Contact Spacing x .250 (6.35) Row Spacing

INSULATOR MATERIAL: THERMOPLASTIC POLYESTER, UL 94V-0 CONTACT MATERIAL; COPPER, NICKEL, TIN ALLOY CA-725 CONTACT PLATING: GOLD ON THE MATING AREA, TIN-LEAD ON THE CONTACT TAILS, NICKEL UNDERPLATE