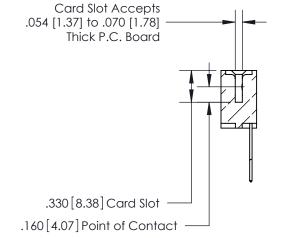

1

.060 [1.52] .125(3.18) to .210(5.33) **Outside Tails** .125(3.18) to .210(5.33) **Outside Tails** 

**Contact Code 560** 

INSULATOR MATERIAL: THERMOPLASTIC POLYESTER, UL 94V-0 CONTACT MATERIAL; COPPER, NICKEL, TIN ALLOY CA-725 CONTACT PLATING: GOLD ON THE MATING AREA, TIN-LEAD ON THE CONTACT TAILS, NICKEL UNDERPLATE