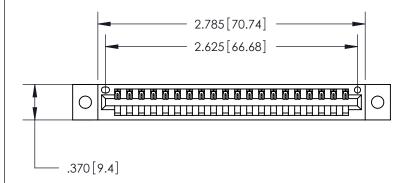

<u>Contact Dimensions:</u> 540-Wire Wrap .025 Sq. (0.64 Sq.) - Tail LG. =.560 (14.22) .125 (3.18) Contact Spacing x .250 (6.35) Row Spacing

THIS IS A C.A.D. GENERATED DRAWING DO NOT MAKE MANUAL REVISIONS TO MASTER.

ORIGINAL

.600 [15.24]

> 846/896 SERIES HIGH TEMP CARD EDGE CONNECTOR PART NUMBER: 846-020-540-602

YOUR CONNECTION TO QUALITY & SERVICE

**EDAC INC** TORONTO, ONTARIO CANADA

THESE DRAWINGS AND SPECIFICATIONS ARE THE PROPERTY OF EDAC INC.,AND SHALL NOT BE REPRODUCED, OR COPIED OR USED AS THE BASIS FOR THE MANUFACTURE OR SALE OF APPARATUS WITHOUT WRITTEN PERMISSION.