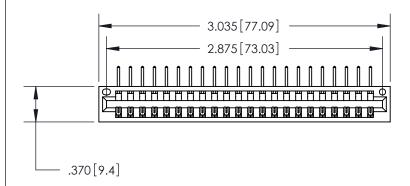

<u>Contact Dimensions:</u>
558-90 Degree Bend (Code 541 Contacts)
See Sheet 2 for Contact Code 555, 556, 558, 559, 560 Dimensions

THIS IS A C.A.D. GENERATED DRAWING DO NOT MAKE MANUAL REVISIONS TO MASTER.

| • | INSULATOR MATERIAL: THERMOPLASTIC POLYESTER, UL 94V-0 |
|---|-------------------------------------------------------|
| • | CONTACT MATERIAL COPPER NICKEL TIN ALLOY CA-725       |

CONTACT PLATING: GOLD ON THE MATING AREA, TIN-LEAD ON THE CONTACT TAILS, NICKEL UNDERPLATE