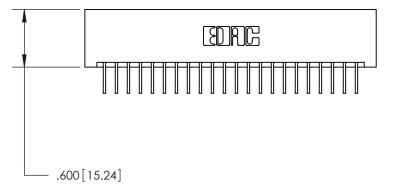

<u>Contact Dimensions:</u>
558-90 Degree Bend (Code 541 Contacts)
See Sheet 2 for Contact Code 555, 556, 558, 559, 560 Dimensions

THIS IS A C.A.D. GENERATED DRAWING DO NOT MAKE MANUAL REVISIONS TO MASTER.

| • | INSULATOR MATERIAL: THERMOPLASTIC POLYESTER, UL 94V-0 |
|---|-------------------------------------------------------|
| • | CONTACT MATERIAL COPPER NICKEL TIN ALLOY CA-725       |

CONTACT PLATING: GOLD ON THE MATING AREA, TIN-LEAD ON THE CONTACT TAILS, NICKEL UNDERPLATE