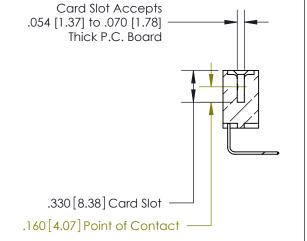

.165[4.19] .375 [9.54] .125(3.18) to .210(5.33) .125(3.18) to .210(5.33)

**Contact Code 558** 

**Contact Code 559** 

**Contact Code 560** 

INSULATOR MATERIAL: THERMOPLASTIC POLYESTER, UL 94V-0 CONTACT MATERIAL; COPPER, NICKEL, TIN ALLOY CA-725 CONTACT PLATING: GOLD ON THE MATING AREA, TIN-LEAD ON THE CONTACT TAILS, NICKEL UNDERPLATE