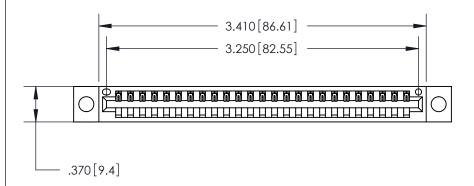

ISSUE NUMBER

ORIGINAL

Card Slot Accepts .054 [1.37] to .070 [1.78] Thick P.C. Board .330 [8.38] Card Slot .160 [4.07] Point of Contact —

- .600[15.24]

INSULATOR MATERIAL: THERMOPLASTIC POLYESTER, UL 94V-0 CONTACT MATERIAL; COPPER, NICKEL, TIN ALLOY CA-725

CONTACT PLATING: GOLD ON THE MATING AREA, TIN-LEAD ON THE CONTACT TAILS, NICKEL UNDERPLATE

846/896 SERIES HIGH TEMP CARD EDGE CONNECTOR PART NUMBER: 846-025-540-104

YOUR CONNECTION TO QUALITY & SERVICE

**EDAC INC** TORONTO, ONTARIO CANADA