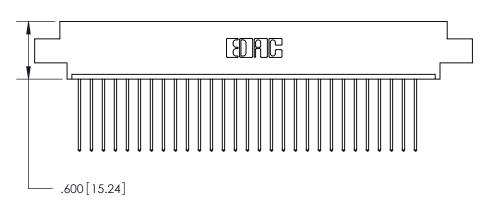

<u>Contact Dimensions:</u> 541-Wire Wrap .025 Sq. (0.64 Sq.) - Tail LG. =.750 (19.05) .125 (3.18) Contact Spacing x .250 (6.35) Row Spacing

THIS IS A C.A.D. GENERATED DRAWING DO NOT MAKE MANUAL REVISIONS TO MASTER.