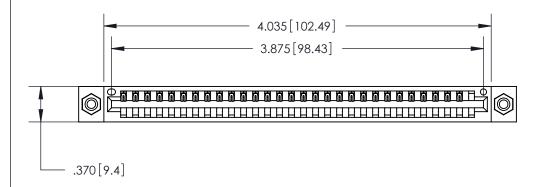

Card Slot Accepts .054 [1.37] to .070 [1.78] Thick P.C. Board .330 [8.38] Card Slot .160 [4.07] Point of Contact -

846/896 SERIES HIGH TEMP CARD EDGE CONNECTOR PART NUMBER: 846-030-541-608

YOUR CONNECTION TO QUALITY & SERVICE

<u>Contact Dimensions:</u> 541-Wire Wrap .025 Sq. (0.64 Sq.) - Tail LG. =.750 (19.05) .125 (3.18) Contact Spacing x .250 (6.35) Row Spacing

THIS IS A C.A.D. GENERATED DRAWING DO NOT MAKE MANUAL REVISIONS TO MASTER.