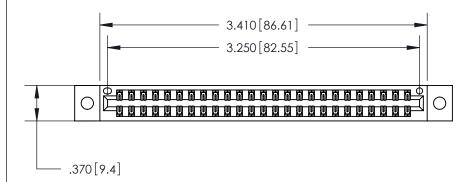

ISSUE NUMBER

ORIGINAL

.600 [15.24]

Card Slot Accepts .054 [1.37] to .070 [1.78] Thick P.C. Board .330 [8.38] Card Slot .160 [4.07] Point of Contact -

846/896 SERIES HIGH TEMP CARD EDGE CONNECTOR PART NUMBER: 846-050-500-802