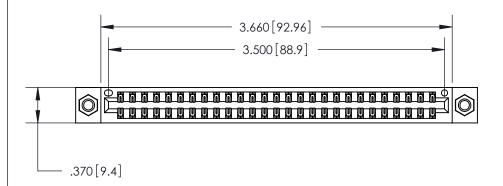

<u>Contact Dimensions:</u> 520-P.C. Tail .030x.018 (0.76x0.46) - Tail LG. = .175 (4.45) .125 (3.18) Contact Spacing x .250 (6.35) Row Spacing

THIS IS A C.A.D. GENERATED DRAWING DO NOT MAKE MANUAL REVISIONS TO MASTER.

ISSUE NUMBER

ORIGINAL

Card Slot Accepts .054 [1.37] to .070 [1.78] Thick P.C. Board .330 [8.38] Card Slot .160 [4.07] Point of Contact -

INSULATOR MATERIAL: THERMOPLASTIC POLYESTER, UL 94V-0 CONTACT MATERIAL; COPPER, NICKEL, TIN ALLOY CA-725

CONTACT PLATING: GOLD ON THE MATING AREA, TIN-LEAD ON THE CONTACT TAILS, NICKEL UNDERPLATE

846/896 SERIES HIGH TEMP CARD EDGE CONNECTOR PART NUMBER: 846-054-520-807

YOUR CONNECTION TO QUALITY & SERVICE

**EDAC INC** TORONTO, ONTARIO CANADA