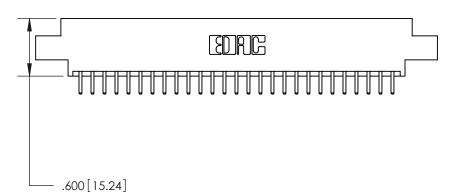

ISSUE NUMBER

ORIGINAL

Card Slot Accepts .054 [1.37] to .070 [1.78] Thick P.C. Board .330 [8.38] Card Slot .160 [4.07] Point of Contact -

INSULATOR MATERIAL: THERMOPLASTIC POLYESTER, UL 94V-0 CONTACT MATERIAL; COPPER, NICKEL, TIN ALLOY CA-725

CONTACT PLATING: GOLD ON THE MATING AREA, TIN-LEAD ON THE CONTACT TAILS, NICKEL UNDERPLATE

846/896 SERIES HIGH TEMP CARD EDGE CONNECTOR PART NUMBER: 846-054-520-807

YOUR CONNECTION TO QUALITY & SERVICE

**EDAC INC** TORONTO, ONTARIO CANADA