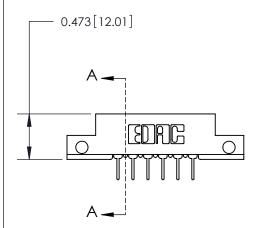

## **Mounting Option**

.128 (3.25) Dia. Side Mounting Holes

## **Contact Detail**

PC Tail .023x.013(0.58x0.33) - Tail LG=.213(5.41)

.156 [3.96] Contact Spacing x .200 [5.08] Row Spacing

**See Accompanying Page for:** 

**Contact Bend Details** 

**SECTION A-A** 

| 807/857 Series High Temp Card Edge Connector |
|----------------------------------------------|
| Part Number: 857-012-424-212                 |