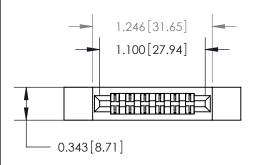

## **Contact Detail**

PC Tail .023x.013(0.58x0.33) - Tail LG=.213(5.41)

.156 [3.96] Contact Spacing x .200 [5.08] Row Spacing

**See Accompanying Page for:** 

**Contact Bend Details** 

**SECTION A-A** 

| 807/857 Series High Temp Card Edge Connector |
|----------------------------------------------|
| Part Number: 857-012-424-212                 |