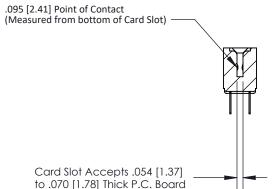

## **Contact Detail**

PC Tail .023x.013(0.58x0.33) - Tail LG=.213(5.41)

.156 [3.96] Contact Spacing x .200 [5.08] Row Spacing

**See Accompanying Page for:** 

**Contact Bend Details** 

**SECTION A-A** 

| 807/857 Series High Temp Card Edge Connector |
|----------------------------------------------|
| Part Number: 857-012-424-212                 |