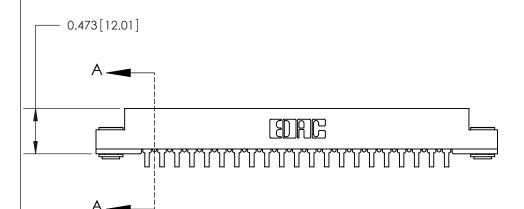

**See Accompanying Page for:** 

**Contact Bend Details** 

807/857 Series High Temp Card Edge Connector Part Number: 857-021-559-103

YOUR CONNECTION TO QUALITY & SERVICE

| ACAD REFERENCE NO. 807 ENG MASTER |                  |
|-----------------------------------|------------------|
| DRAWN: J.LEE                      | DATE: AUG. 11/09 |
| CHECKED:                          | DATE:            |
| SCALE: NTS                        | SHEET 1 OF 2     |
| DRAWING NUMBER                    | ISSUE            |