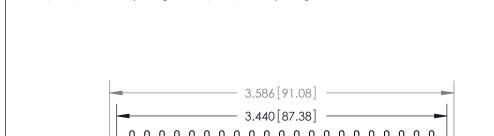

**See Accompanying Page for:** 

**Contact Bend Details** 

807/857 Series High Temp Card Edge Connector Part Number: 857-021-559-103

YOUR CONNECTION TO QUALITY & SERVICE

| ACAD REFERENCE NO. 807 ENG MASTER |                  |
|-----------------------------------|------------------|
| DRAWN: J.LEE                      | DATE: AUG. 11/09 |
| CHECKED:                          | DATE:            |
| SCALE: NTS                        | SHEET 1 OF 2     |
| DRAWING NUMBER                    | ISSUE            |