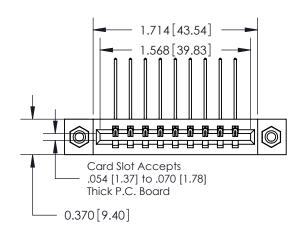

**Mounting Option** 

08-#4-40 Unified Threaded Inserts

## **Contact Detail**

559-90 Degree Bend (Code 541 Contacts)

.156 [3.96] Contact Spacing x .200 [5.08] Row Spacing

**See Accompanying Pages for: Contact Bend Details** 

837/887 Series High Temp Card Edge Connector Part Number: 887-009-559-608