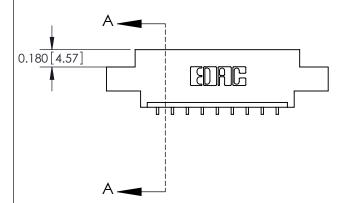

THIS IS A C.A.D. GENERATED DRAWING DO NOT MAKE MANUAL REVISIONS TO MASTER.

| ) [_    |  |
|---------|--|
| 4     7 |  |
|         |  |
|         |  |

ISSUE NUMBER

ORIGINAL

|                              | 0.330 [8.38]<br>Card Slot |
|------------------------------|---------------------------|
| .160 [4.06] Point of Contact |                           |
|                              |                           |
|                              | SECTION A-A               |