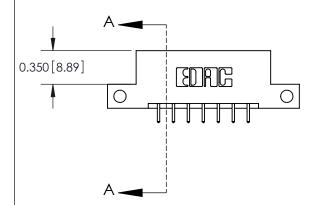

**Mounting Option** 

12-.128 (3.25) Dia. Side Mounting Holes

ISSUE NUMBER

ORIGINAL

837/887 Series High Temp Card Edge Connector Part Number: 887-014-521-212

**EDAC INC** TORONTO, ONTARIO CANADA

THESE DRAWINGS AND SPECIFICATIONS ARE THE PROPERTY OF EDAC INC.,AND SHALL NOT BE REPRODUCED, OR COPIED OR USED AS THE BASIS FOR THE MANUFACTURE OR SALE OF APPARATUS WITHOUT WRITTEN PERMISSION.