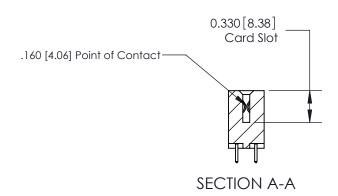

## **Contact Detail**

521-P.C. Tail .025 Sq.(0.64 Sq.) - Tail LG=.150(3.81) .156 [3.96] Contact Spacing x .200 [5.08] Row Spacing

**See Accompanying Pages for: Contact Bend Details** 

THIS IS A C.A.D. GENERATED DRAWING DO NOT MAKE MANUAL REVISIONS TO MASTER.