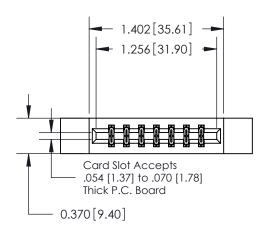

ISSUE NUMBER

ORIGINAL

837/887 Series High Temp Card Edge Connector Part Number: 887-014-521-212

**EDAC INC** TORONTO, ONTARIO CANADA

THESE DRAWINGS AND SPECIFICATIONS ARE THE PROPERTY OF EDAC INC.,AND SHALL NOT BE REPRODUCED, OR COPIED OR USED AS THE BASIS FOR THE MANUFACTURE OR SALE OF APPARATUS WITHOUT WRITTEN PERMISSION.