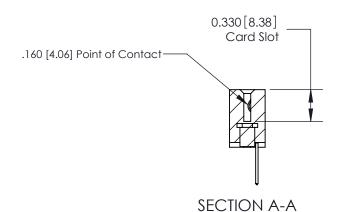

## **Contact Detail**

523-P.C. Tail .025 Sq.(0.64 Sq.) - Tail LG=.390(9.91) .156 [3.96] Contact Spacing x .200 [5.08] Row Spacing

> 2.494[63.35] -2.348 [59.64] Card Slot Accepts .054 [1.37] to .070 [1.78] Thick P.C. Board 0.370 [9.40]