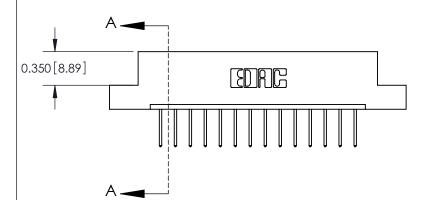

**Mounting Option** 

08-#4-40 Unified Threaded Inserts

THIS IS A C.A.D. GENERATED DRAWING DO NOT MAKE MANUAL REVISIONS TO MASTER.

ISSUE NUMBER

ORIGINAL

837/887 Series High Temp Card Edge Connector Part Number: 887-014-523-108

YOUR CONNECTION TO QUALITY & SERVICE