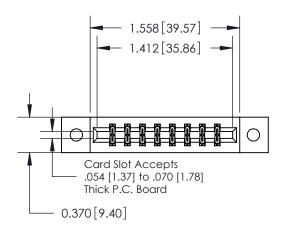

ISSUE NUMBER

ORIGINAL

837/887 Series High Temp Card Edge Connector Part Number: 887-016-521-202

YOUR CONNECTION TO QUALITY & SERVICE

**EDAC INC** TORONTO, ONTARIO CANADA

THESE DRAWINGS AND SPECIFICATIONS ARE THE PROPERTY OF EDAC INC.,AND SHALL NOT BE REPRODUCED, OR COPIED OR USED AS THE BASIS FOR THE MANUFACTURE OR SALE OF APPARATUS WITHOUT WRITTEN PERMISSION.