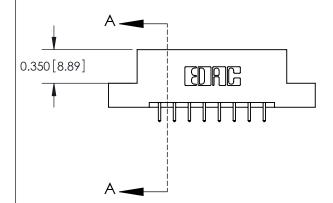

**Mounting Option** 

02-.128 (3.25) Dia. Mounting Holes

## **Contact Detail**

521-P.C. Tail .025 Sq.(0.64 Sq.) - Tail LG=.150(3.81) .156 [3.96] Contact Spacing x .200 [5.08] Row Spacing





**See Accompanying Pages for: Contact Bend Details** 

THIS IS A C.A.D. GENERATED DRAWING DO NOT MAKE MANUAL REVISIONS TO MASTER.



ISSUE NUMBER

ORIGINAL



837/887 Series High Temp Card Edge Connector Part Number: 887-016-521-202

YOUR CONNECTION TO QUALITY & SERVICE

**EDAC INC** TORONTO, ONTARIO CANADA

THESE DRAWINGS AND SPECIFICATIONS ARE THE PROPERTY OF EDAC INC.,AND SHALL NOT BE REPRODUCED, OR COPIED OR USED AS THE BASIS FOR THE MANUFACTURE OR SALE OF APPARATUS WITHOUT WRITTEN PERMISSION.

| ACAD REFERENCE NO. | 837 ENG MASTER   |  |  |
|--------------------|------------------|--|--|
| DRAWN: J.LEE       | DATE: OCT. 06/09 |  |  |
| CHECKED:           | DATE:            |  |  |
| SCALE: NTS         | SHEET 1 OF 2     |  |  |
| DRAWING NUMBER     | ISSUE            |  |  |
| 837