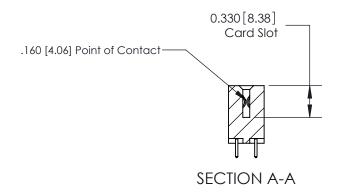

## **Contact Detail**

521-P.C. Tail .025 Sq.(0.64 Sq.) - Tail LG=.150(3.81) .156 [3.96] Contact Spacing x .200 [5.08] Row Spacing

**See Accompanying Pages for: Contact Bend Details** 

THIS IS A C.A.D. GENERATED DRAWING DO NOT MAKE MANUAL REVISIONS TO MASTER.