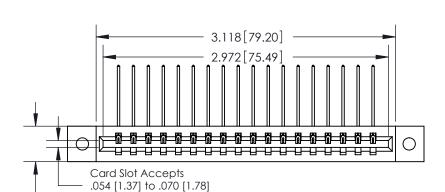

ISSUE NUMBER

ORIGINAL

**See Accompanying Pages for:** 

**Contact Bend Details** 

837/887 Series High Temp Card Edge Connector Part Number: 887-018-559-102

**EDAC INC** TORONTO, ONTARIO CANADA

THESE DRAWINGS AND SPECIFICATIONS ARE THE PROPERTY OF EDAC INC.,AND SHALL NOT BE REPRODUCED, OR COPIED OR USED AS THE BASIS FOR THE MANUFACTURE OR SALE OF APPARATUS WITHOUT WRITTEN PERMISSION.