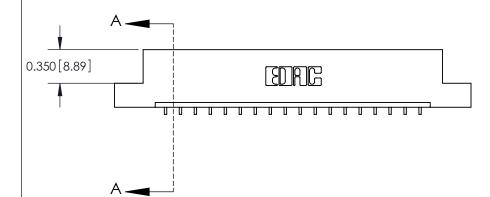

ISSUE NUMBER

ORIGINAL

**See Accompanying Pages for:** 

**Contact Bend Details** 

837/887 Series High Temp Card Edge Connector Part Number: 887-018-559-102

**EDAC INC** TORONTO, ONTARIO CANADA

THESE DRAWINGS AND SPECIFICATIONS ARE THE PROPERTY OF EDAC INC.,AND SHALL NOT BE REPRODUCED, OR COPIED OR USED AS THE BASIS FOR THE MANUFACTURE OR SALE OF APPARATUS WITHOUT WRITTEN PERMISSION.