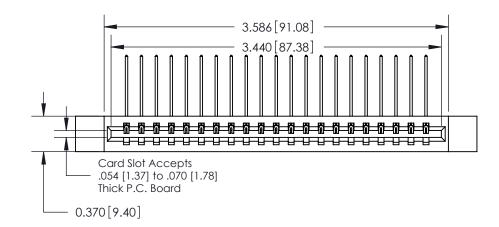

## **Contact Detail**

559-90 Degree Bend (Code 541 Contacts)

.156 [3.96] Contact Spacing x .200 [5.08] Row Spacing

ISSUE NUMBER ORIGINAL

**See Accompanying Pages for:** 

**Contact Bend Details** 

837/887 Series High Temp Card Edge Connector Part Number: 887-021-559-112