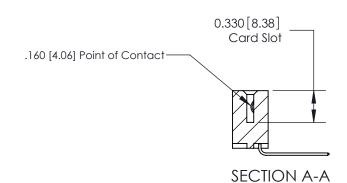

## **Contact Detail**

559-90 Degree Bend (Code 541 Contacts)

.156 [3.96] Contact Spacing x .200 [5.08] Row Spacing

ISSUE NUMBER ORIGINAL

**See Accompanying Pages for:** 

**Contact Bend Details** 

837/887 Series High Temp Card Edge Connector Part Number: 887-021-559-112