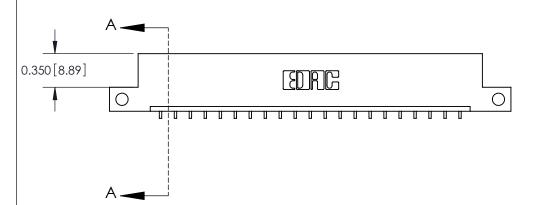

## **Contact Detail**

559-90 Degree Bend (Code 541 Contacts)

.156 [3.96] Contact Spacing x .200 [5.08] Row Spacing

ISSUE NUMBER ORIGINAL

**See Accompanying Pages for:** 

**Contact Bend Details** 

837/887 Series High Temp Card Edge Connector Part Number: 887-021-559-112