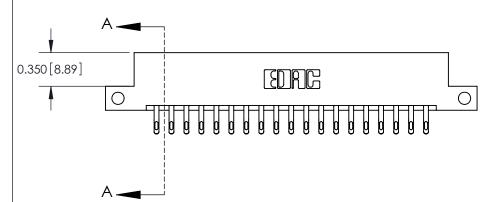

**Mounting Option** 

12-.128 (3.25) Dia. Side Mounting Holes

## **Contact Detail**

555-Extender Board Bend (Code 500 Contacts)

.156 [3.96] Contact Spacing x .200 [5.08] Row Spacing

THIS IS A C.A.D. GENERATED DRAWING DO NOT MAKE MANUAL REVISIONS TO MASTER.



ISSUE NUMBER

ORIGINAL







**See Accompanying Pages for:** 

**Contact Bend Details** 

837/887 Series High Temp Card Edge Connector Part Number: 887-038-555-212



**EDAC INC** TORONTO, ONTARIO CANADA

THESE DRAWINGS AND SPECIFICATIONS ARE THE PROPERTY OF EDAC INC.,AND SHALL NOT BE REPRODUCED, OR COPIED OR USED AS THE BASIS FOR THE MANUFACTURE OR SALE OF APPARATUS WITHOUT WRITTEN PERMISSION.

| ACAD REFERENCE NO. | 837 ENG MASTER   |  |  |
|--------------------|------------------|--|--|
| DRAWN: J.LEE       | DATE: OCT. 06/09 |  |  |
| CHECKED:           | ECKED: DATE:     |  |  |
| SCALE: NTS         | SHEET 1 OF 2     |  |  |
| DRAWING NUMBER     | ISSUE            |  |  |
| 837 Assembly       | 1                |  |  |



ISSUE NUMBER

ORIGINAL

1



|                     | 837/887 Series High Temp Card Edge