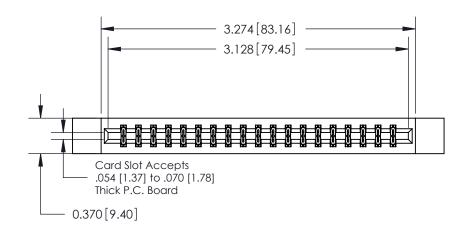

## **Contact Detail**

555-Extender Board Bend (Code 500 Contacts)

.156 [3.96] Contact Spacing x .200 [5.08] Row Spacing

THIS IS A C.A.D. GENERATED DRAWING DO NOT MAKE MANUAL REVISIONS TO MASTER.

ISSUE NUMBER