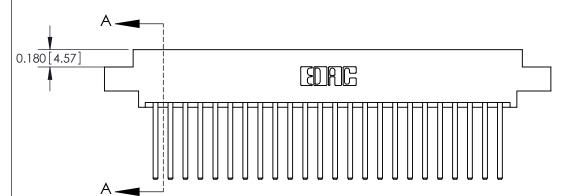

**Mounting Option** 

02-.128 (3.25) Dia. Mounting Holes

## **Contact Detail**

544-Wire Wrap .050x.025(1.27x0.64) - Tail LG=.750(19.05)

.156 [3.96] Contact Spacing x .200 [5.08] Row Spacing





THIS IS A C.A.D. GENERATED DRAWING DO NOT MAKE MANUAL REVISIONS TO MASTER.



ISSUE NUMBER

ORIGINAL



**See Accompanying Pages for:** 

**Contact Bend Details** 

837/887 Series High Temp Card Edge Connector Part Number: 887-048-544-802

|                    | EDAC INC          |  |  |
|--------------------|-------------------|--|--|
|                    | TORONTO, ONTARIO  |  |  |
|                    | CANADA            |  |  |
| YOUR CONNECTION TO | QUALITY & SERVICE |  |  |

**EDAC INC** TORONTO, ONTARIO CANADA

THESE DRAWINGS AND SPECIFICATIONS ARE THE PROPERTY OF EDAC INC.,AND SHALL NOT BE REPRODUCED, OR COPIED OR USED AS THE BASIS FOR THE MANUFACTURE OR SALE OF APPARATUS WITHOUT WRITTEN PERMISSION.

| ACAD REFERENCE NO. | 837 ENG MASTER   |  |  |
|--------------------|----------