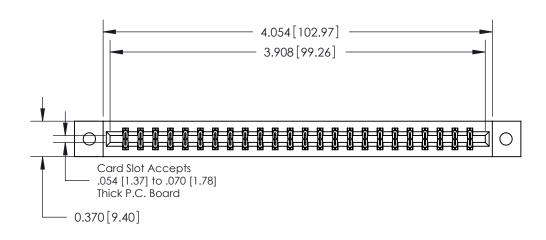

## **Contact Detail**

544-Wire Wrap .050x.025(1.27x0.64) - Tail LG=.750(19.05)

.156 [3.96] Contact Spacing x .200 [5.08] Row Spacing

THIS IS A C.A.D. GENERATED DRAWING DO NOT MAKE MANUAL REVISIONS TO MASTER.