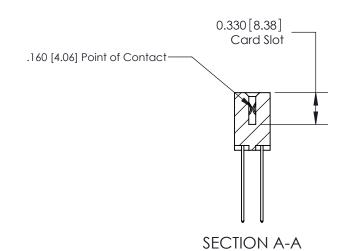

ISSUE NUMBER

ORIGINAL

1

| 837/887 Series High Temp Card Edge Connector<br>Contact Bend Detail |                                                                                                                                                                                                                                                                          | ACAD REFERENCE                   | NO. 837 EN   | 837 ENG MASTER   |               |  |
|---------------------------------------------------------------------|--------------------------------------------------------------------------------------------------------------------------------------------------------------------------------------------------------------------------------------------------------------------------|----------------------------------|--------------|------------------|---------------|--|
|                                                                     |                                                                                                                                                                                                                                                                          | DRAWN: J.LEE                     | DATE: OC     | DATE: OCT. 06/09 |               |  |
|                                                                     | Confact bend Defail                                                                                                                                                                                                                                                      |                                  | CHECKED:     | DATE:            | DATE:         |  |
|                                                                     | EDAC INC TORONTO, ONTARIO CANADA YOUR CONNECTION TO QUALITY & SERVICE  THESE DRAWINGS AND SPECIFICATIONS ARE THE PROPERTY OF EDAC INC., AND SHALL NOT BE REPRODUCED, OR COPIED OR USED AS THE BASIS FOR THE MANUFACTURE OR SALE OF APPARATUS WITHOUT WRITTEN PERMISSION. |                                  | SCALE: NTS   | SHEET            | 2 <b>OF</b> 2 |  |
|                                                                     |                                                                                                                                                                                                                                                                          | DRAWING NUMBER                   |              | ISSUE            |               |  |
|                                                                     |                                                                                                                                                                                                                                                                          | MANUFACTURE OR SALE OF APPARATUS | 837 Assembly |                  | 1             |  |