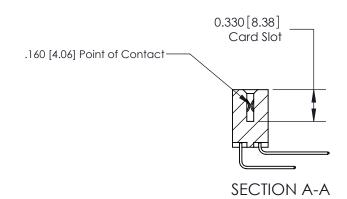

## **Contact Detail**

559-90 Degree Bend (Code 541 Contacts)

.156 [3.96] Contact Spacing x .200 [5.08] Row Spacing

THIS IS A C.A.D. GENERATED DRAWING DO NOT MAKE MANUAL REVISIONS TO MASTER.

ISSUE NUMBER

ORIGINAL

ISSUE NUMBER

ORIGINAL

1

|                     | 837/887 Series High Temp Card Edge Connector |                                                                                                                                                              | ACAD REFERENCE | NO. 837 EN       | 837 ENG MASTER |  |
|---------------------|----------------------------------------------|--------------------------------------------------------------------------------------------------------------------------------------------------------------|----------------|------------------|----------------|--|
| Contact Bend Detail |                                              | DRAWN: J.LEE                                                                                                                                                 | DATE: OC       | DATE: OCT. 06/09 |                |  |
|                     | Confact bend Defail                          |                                                                                                                                                              | CHECKED:       | DATE:            | DATE:          |  |
|                     | EDAC INC TH                                  | TORONTO, ONTARIO CANADA  ARE THE PROPERTY OF EDAC INC., AND SHALL NOT BE REPRODUCED, OR COPIED OR USED AS THE BASIS FOR THE MANUFACTURE OR SALE OF APPARATUS | SCALE: NTS     | SHEET            | 2 <b>OF</b> 2  |  |
|                     | TORONTO, ONTARIO                             |                                                                                                                                                              | DRAWING NUMBER |                  | ISSUE          |  |
|                     | YOUR CONNECTION TO QUALITY & SERVICE         |                                                                                                                                                              | 837 Assembly   |                  | 1              |  |