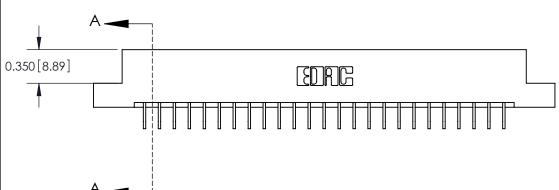

**See Accompanying Pages for:** 

**Contact Bend Details** 

837/887 Series High Temp Card Edge Connector Part Number: 887-050-559-207

**EDAC INC** TORONTO, ONTARIO CANADA

THESE DRAWINGS AND SPECIFICATIONS ARE THE PROPERTY OF EDAC INC.,AND SHALL NOT BE REPRODUCED, OR COPIED OR USED AS THE BASIS FOR THE MANUFACTURE OR SALE OF APPARATUS WITHOUT WRITTEN PERMISSION.

| ACAD REFERENCE NO. | 837 ENG MASTER   |  |  |
|--------------------|------------------|--|--|
| DRAWN: J.LEE       | DATE: OCT. 06/09 |  |  |
| CHECKED:           | DATE:            |  |  |
| SCALE: NTS         | SHEET 1 OF 2     |  |  |
| DRAWING NUMBER     | ISSUE            |  |  |
| 837 Assembly       | 1                |  |  |