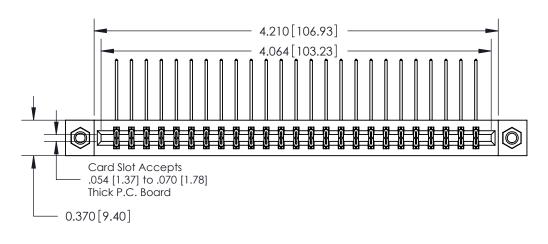

**See Accompanying Pages for:** 

**Contact Bend Details** 

837/887 Series High Temp Card Edge Connector Part Number: 887-050-559-207

**EDAC INC** TORONTO, ONTARIO CANADA

THESE DRAWINGS AND SPECIFICATIONS ARE THE PROPERTY OF EDAC INC.,AND SHALL NOT BE REPRODUCED, OR COPIED OR USED AS THE BASIS FOR THE MANUFACTURE OR SALE OF APPARATUS WITHOUT WRITTEN PERMISSION.

| ACAD REFERENCE NO. | 837 ENG MASTER   |  |  |
|--------------------|------------------|--|--|
| DRAWN: J.LEE       | DATE: OCT. 06/09 |  |  |
| CHECKED:           | DATE:            |  |  |
| SCALE: NTS         | SHEET 1 OF 2     |  |  |
| DRAWING NUMBER     | ISSUE            |  |  |
| 837 Assembly       | 1                |  |  |