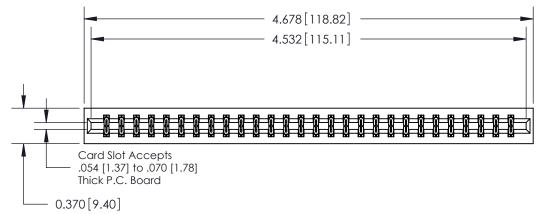

**Mounting Option** 01-No Mounting Lugs **Contact Detail** 

THIS IS A C.A.D. GENERATED DRAWING DO NOT MAKE MANUAL REVISIONS TO MASTER.

ISSUE NUMBER

ORIGINAL

556-Extender Board Bend (Code 520 Contacts)

.156 [3.96] Contact Spacing x .200 [5.08] Row Spacing

**SECTION A-A** 

**See Accompanying Pages for: Contact Bend Details** 

YOUR CONNECTION TO QUALITY & SERVICE

**EDAC INC** TORONTO, ONTARIO CANADA

Part Number: 887-056-556-201

837/887 Series High Temp Card Edge Connector