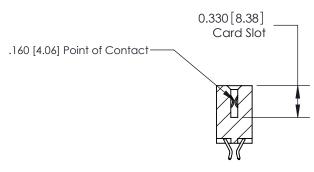

ISSUE NUMBER

ORIGINAL

1

|                     | 837/887 Series High Temp Card Edge Connector |                                                                                                                                                              | ACAD REFERENCE | NO. 837 EN       | 837 ENG MASTER |  |
|---------------------|----------------------------------------------|--------------------------------------------------------------------------------------------------------------------------------------------------------------|----------------|------------------|----------------|--|
| Contact Bend Detail |                                              | DRAWN: J.LEE                                                                                                                                                 | DATE: OC       | DATE: OCT. 06/09 |                |  |
| Confider Bend Der   | Confact Bend Defail                          |                                                                                                                                                              | CHECKED:       | DATE:            | DATE:          |  |
|                     | EDAC INC                                     | TORONTO, ONTARIO CANADA  ARE THE PROPERTY OF EDAC INC., AND SHALL NOT BE REPRODUCED, OR COPIED OR USED AS THE BASIS FOR THE MANUFACTURE OR SALE OF APPARATUS | SCALE: NTS     | SHEET            | 2 <b>OF</b> 2  |  |
|                     | TORONTO, ONTARIO                             |                                                                                                                                                              | DRAWING NUMBER |                  | ISSUE          |  |
|                     | YOUR CONNECTION TO QUALITY & SERVICE         |                                                                                                                                                              | 837 Assembly   |                  | 1              |  |