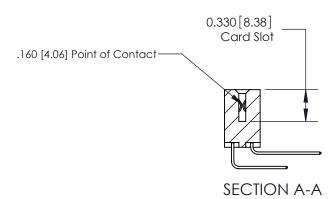

**Mounting Option** 

04-.156 (3.96) Dia. Mounting Holes

**Contact Detail** 

559-90 Degree Bend (Code 541 Contacts)

.156 [3.96] Contact Spacing x .200 [5.08] Row Spacing

THIS IS A C.A.D. GENERATED DRAWING DO NOT MAKE MANUAL REVISIONS TO MASTER.