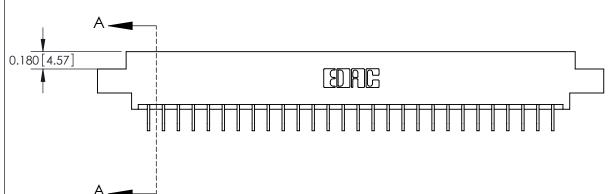

ISSUE NUMBER

ORIGINAL

**See Accompanying Pages for:** 

**Contact Bend Details** 

837/887 Series High Temp Card Edge Connector Part Number: 887-056-559-804

|                    | EDAC INC          |  |  |
|--------------------|-------------------|--|--|
|                    | TORONTO, ONTARIO  |  |  |
|                    | CANADA            |  |  |
| YOUR CONNECTION TO | QUALITY & SERVICE |  |  |