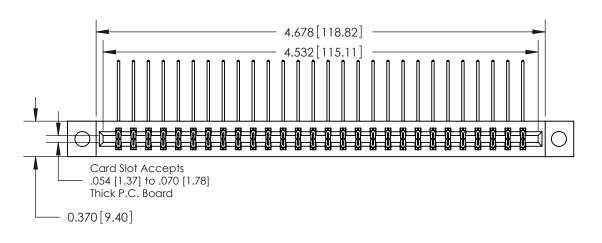

**Mounting Option** 

04-.156 (3.96) Dia. Mounting Holes

**Contact Detail** 

559-90 Degree Bend (Code 541 Contacts)

.156 [3.96] Contact Spacing x .200 [5.08] Row Spacing

THIS IS A C.A.D. GENERATED DRAWING DO NOT MAKE MANUAL REVISIONS TO MASTER.