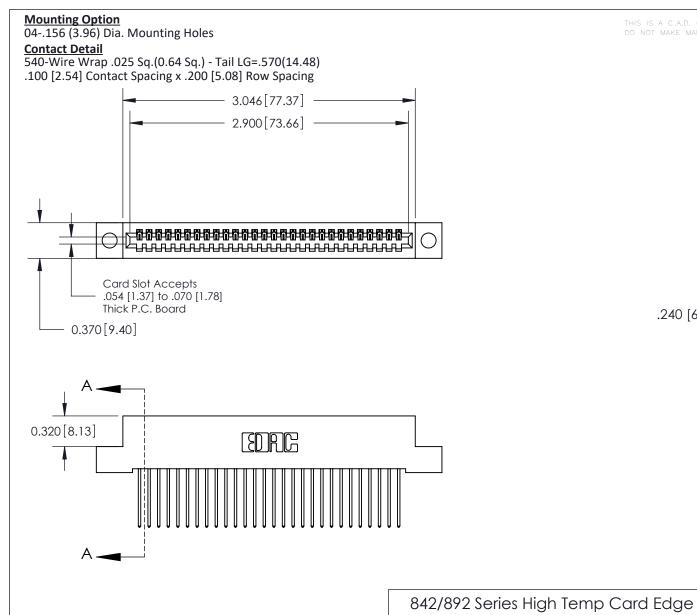

.240 [6.10] Point of Contact-

842/892 Series High Temp Card Edge Connector Part Number: 892-028-540-104

YOUR CONNECTION TO QUALITY & SERVICE

CANADA

| DRAWN:   | J.LEE  | DATE: O | CT. 06/09 |  |
|----------|--------|---------|-----------|--|
| CHECKED: |        | DATE:   |           |  |
| SCALE:   | NTS    | SHEET   | 1 OF 3    |  |
| DRAWING  | NUMBER |         | ISSUE     |  |

THIS IS A C.A.D. GENERATED DRAWING
DO NOT MAKE MANUAL REVISIONS TO MASTER

ISSUE NUMBER

ORIGINAL

1

| 842/892 Series High Temp Card Edge Co<br>Mounting Options  | DRAWN: J.LEE DATE: OCT. 06/09  CHECKED: DATE: |
|------------------------------------------------------------|-----------------------------------------------|
| EDAC INC THESE DRAWINGS AND S ARE THE PROPERTY OF          |                                               |
|                                                            | DUCED,OR COPIED DRAWING NUMBER ISSUE          |
| YOUR CONNECTION TO QUALITY & SERVICE WITHOUT WRITTEN PERMI |                                               |