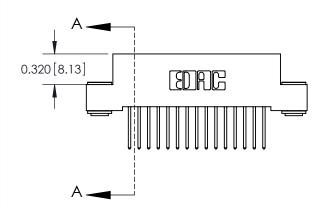

SECTION A-A

842 Assembly

THIS IS A C.A.D. GENERATED DRAWING DO NOT MAKE MANUAL REVISIONS TO MASTER

ORIGINAL (1)

| 842/892 Series High Temp Card Edge Connector |                                                                 |              | ACAD REFERENCE NO. 842 ENG MASTER |          |          |  |
|----------------------------------------------|-----------------------------------------------------------------|--------------|-----------------------------------|----------|----------|--|
| Contact Bend Detail                          |                                                                 | DRAWN:       | J.LEE                             | DATE: OC | T. 06/09 |  |
|                                              |                                                                 | CHECKE       | ):                                | DATE:    |          |  |
| EDAC INC                                     | ABE THE BROBERTY OF FRACTING AND                                |              | NTS                               | SHEET :  | 2 OF 3   |  |
| TORONTO, ONTARIO                             | SHALL NOT BE REPRODUCED, OR COPIED OR USED AS THE BASIS FOR THE | DRAWING      | NUMBER                            |          | ISSUE    |  |
| YOUR CONNECTION TO QUALITY & SERVICE         | MANUFACTURE OR SALE OF APPARATUS WITHOUT WRITTEN PERMISSION.    | 842 Assembly |                                   |          | 1        |  |