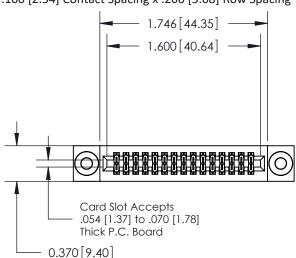

## **Contact Detail**

523-P.C. Tail .025 Sq.(0.64 Sq.) - Tail LG=.400(10.16) .100 [2.54] Contact Spacing x .200 [5.08] Row Spacing

**See Accompanying Pages for:** 

- **Contact Bend Details**
- **Mounting Options**