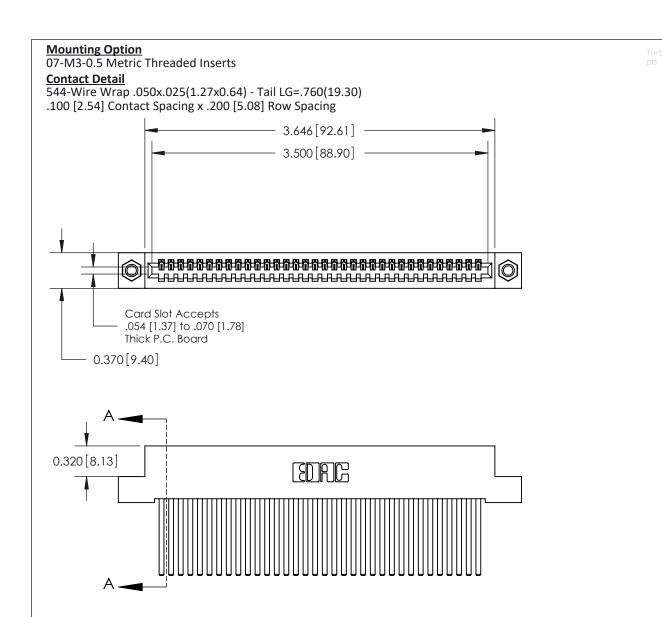

## **See Accompanying Pages for:**

- **Contact Bend Details**
- **Mounting Options**

842/892 Series High Temp Card Edge Connector Part Number: 892-034-544-107

YOUR CONNECTION TO QUALITY & SERVICE

842 ENG MASTER J.LEE DATE: OCT. 06/09 SHEET 1 OF 3