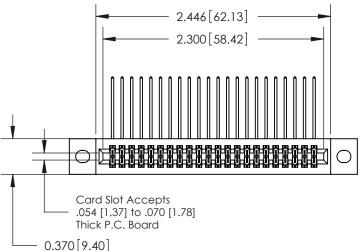

**Mounting Option Contact Detail** 

02-.128 (3.25) Wide Mounting Slots

559-90 Degree Bend (Code 541 Contacts)

.100 [2.54] Contact Spacing x .200 [5.08] Row Spacing

.240 [6.10] Point of Contact-

842/892 Series High Temp Card Edge Connector Part Number: 892-044-559-202