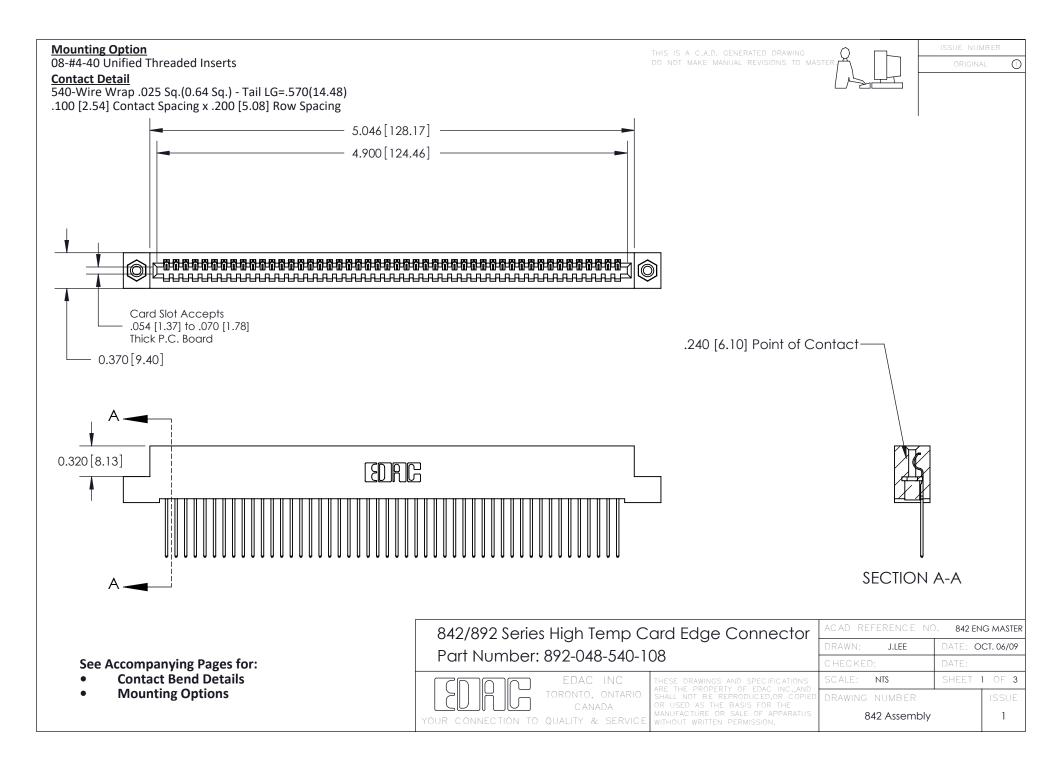

THIS IS A C.A.D. GENERATED DRAWING DO NOT MAKE MANUAL REVISIONS TO MASTER

ORIGINAL (1)



| 842/892 Series High Temp Card Edge Connector<br>Contact Bend Detail |                                                                                                  | ACAD REFERENCE NO. 842 ENG MASTER |             |                  |        |
|---------------------------------------------------------------------|--------------------------------------------------------------------------------------------------|-----------------------------------|-------------|------------------|--------|
|                                                                     |                                                                                                  | DRAWN:                            | J.