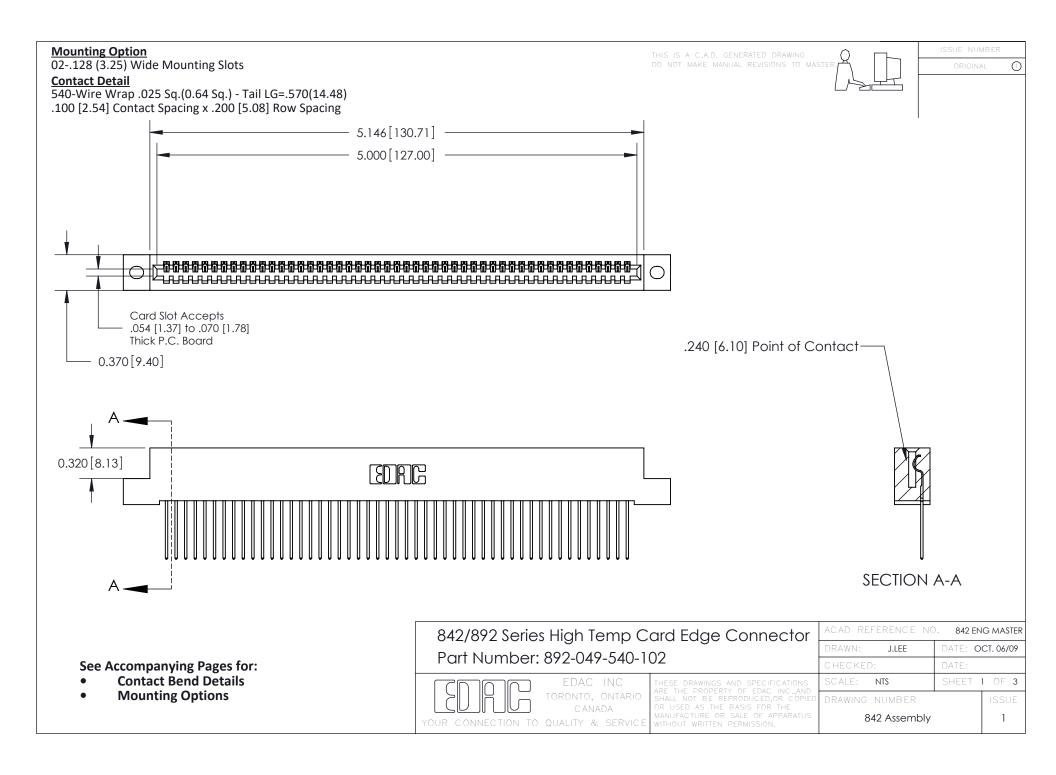

THIS IS A C.A.D. GENERATED DRAWING DO NOT MAKE MANUAL REVISIONS TO MASTER

ORIGINAL (1)



| 842/892 Series High Temp Card Edge Connector<br>Contact Bend Detail |                                                                                                 | ACAD REFERENCE NO. 842 ENG MASTER |             |                  |        |
|---------------------------------------------------------------------|-------------------------------------------------------------------------------------------------|-----------------------------------|-------------|------------------|--------|
|                                                                     |                                                                                                 | DRAWN:                            | J.LEE