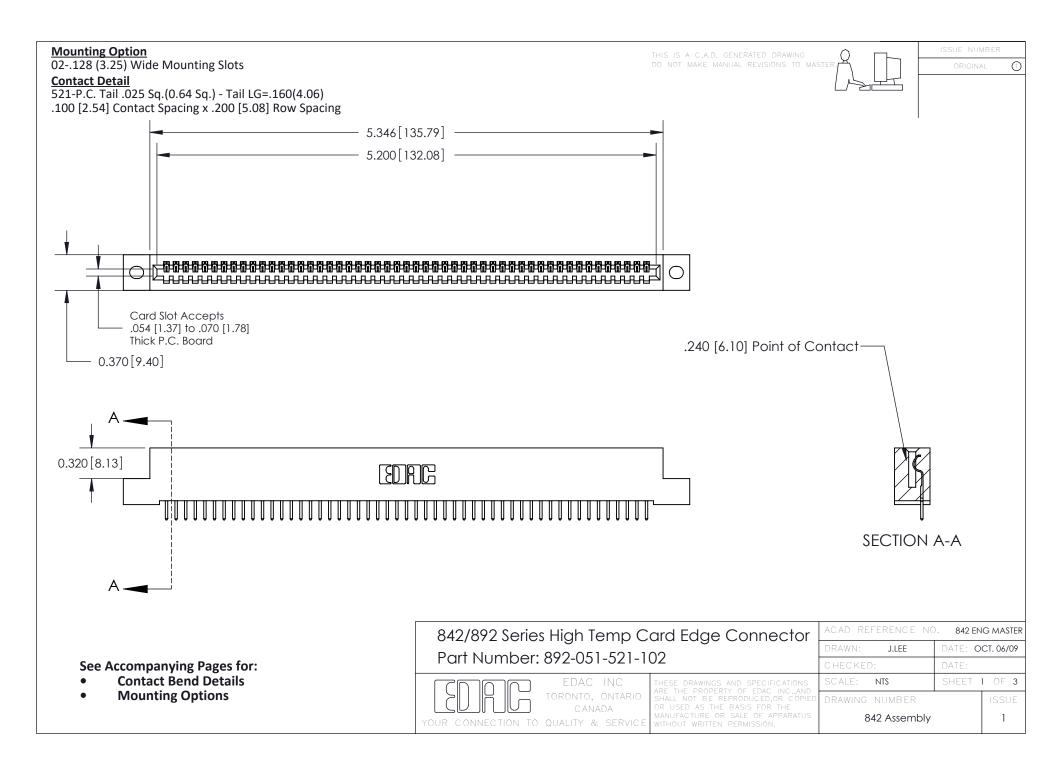

THIS IS A C.A.D. GENERATED DRAWING DO NOT MAKE MANUAL REVISIONS TO MASTER

ORIGINAL (1)



| 842/892 Series High Temp Card Edge Connector<br>Contact Bend Detail |                                                                                                 | ACAD REFERENCE NO. 842 ENG MASTER |             |                  |        |
|---------------------------------------------------------------------|-------------------------------------------------------------------------------------------------|-----------------------------------|-------------|------------------|--------|
|                                                                     |                                                                                                 | DRAWN:                            | J.LEE