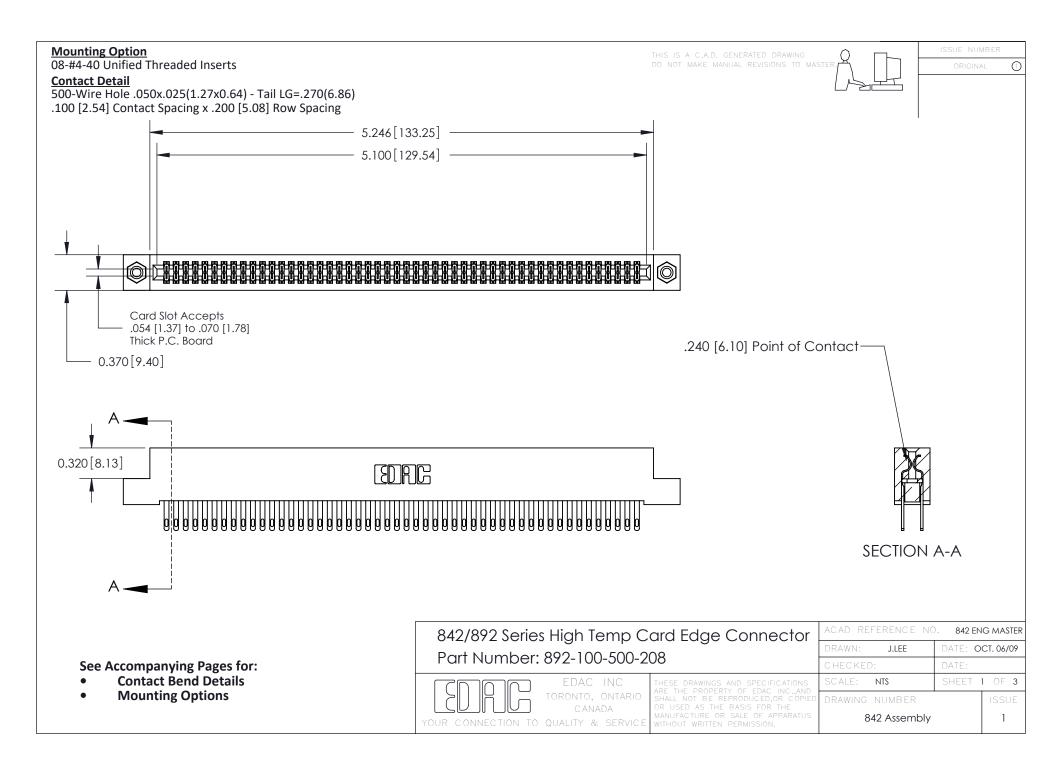

THIS IS A C.A.D. GENERATED DRAWING DO NOT MAKE MANUAL REVISIONS TO MASTER

ISSUE NUMBE

ORIGINAL

1

| 842/892 Series High Temp Card Edge Connector<br>Contact Bend Detail                            |                                                                   | ACAD REFERENCE NO. 842 ENG MASTER |       |                         |        |
|------------------------------------------------------------------------------------------------|-------------------------------------------------------------------|-----------------------------------|-------|-------------------------|--------|
|                                                                                                |                                                                   | DRAWN: .                          | J.LEE | DATE: <b>OCT. 06/09</b> |        |
|                                                                                                |                                                                   | CHECKED:                          |       | DATE:                   |        |
| EDAC INC                                                                                       | THESE DRAWINGS AND SPECIFICATIONS ARE THE PROPERTY OF EDAC INCAND | SCALE: NTS                        |       | SHEET 2                 | 2 OF 3 |
| TORONTO, ONTARIO                                                                               | SHALL NOT BE REPRODUCED, OR COPIED OR USED AS THE BASIS FOR THE   | DRAWING NUI                       | MBER  |                         | ISSUE  |
| CANADA  OR USED AS THE BASIS FOR THE MANUFACTURE OR SALE OF APPARA WITHOUT WRITTEN PERMISSION. |                                                                   | 842 Assembly                      |       | 1                       |        |