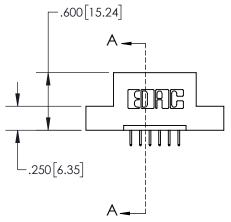

.330[8.38]
CARD SLOT

SECTION A-A

.370[9.40]

.160[4.06]
POINT OF
CONTACT

845/895 SERIES HIGH TEMP CARD EDGE CONNECTOR PART NUMBER: 895-006-524-108

YOUR CONNECTION TO QUALITY & SERVIC

CONTACT MATERIAL; COPPER TIN ALLOY
 CONTACT PLATING: GOLD ON THE MATING AREA, TIN PLATING
 ON THE CONTACT TAILS, NICKEL UNDERPLATE