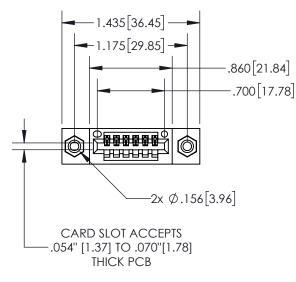

.330[8.38]
CARD SLOT

SECTION A-A

.370[9.40]

.160[4.06]
POINT OF
CONTACT

845/895 SERIES HIGH TEMP CARD EDGE CONNECTOR PART NUMBER: 895-006-524-108

YOUR CONNECTION TO QUALITY & SERVIC

CONTACT MATERIAL; COPPER TIN ALLOY
 CONTACT PLATING: GOLD ON THE MATING AREA, TIN PLATING
 ON THE CONTACT TAILS, NICKEL UNDERPLATE