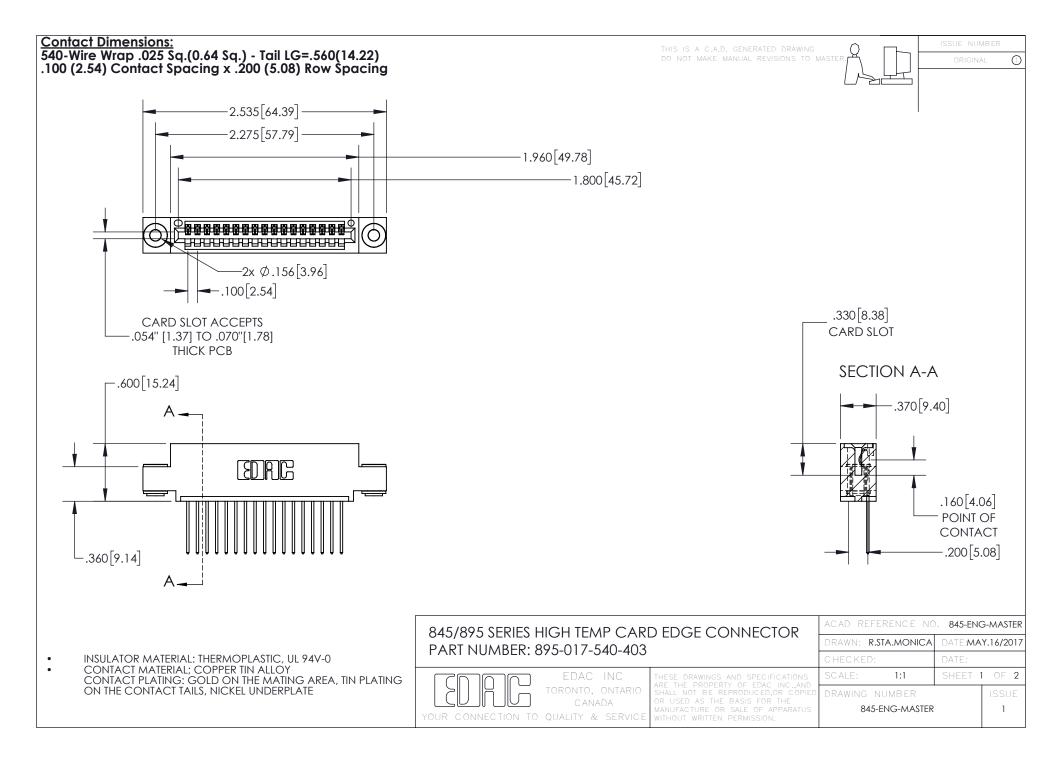

INSULATOR MATERIAL: THERMOPLASTIC POLYESTER, UL 94V-0 DAP MATERIAL AVAILABLE UPON REQUEST

**Contact Code 558** 

CONTACT MATERIAL; COPPER ALLOY CONTACT PLATING: GOLD ON THE MATING AREA, TIN PLATING ON THE CONTACT TAILS, NICKEL UNDERPLATE

## 845/895 SERIES HIGH TEMP CARD EDGE CONNECTOR CONTACT CODE 555,556,558,559,560 DIMENSIONS

YOUR CONNECTION TO QUALITY & SERVICE

Contact Code 559

|   | ACAD REFERENCE NO. 845-ENG-MASTER |                  |  |
|---|-----------------------------------|------------------|--|
|   | DRAWN: R.STA.MONICA               | DATE:MAY.16/2017 |  |
|   | CHECKED:                          | DATE:            |  |
|   | SCALE: 1:1                        | SHEET 2 OF 2     |  |
| D | DRAWING NUMBER                    | ISSUE            |  |

Contact Code 560