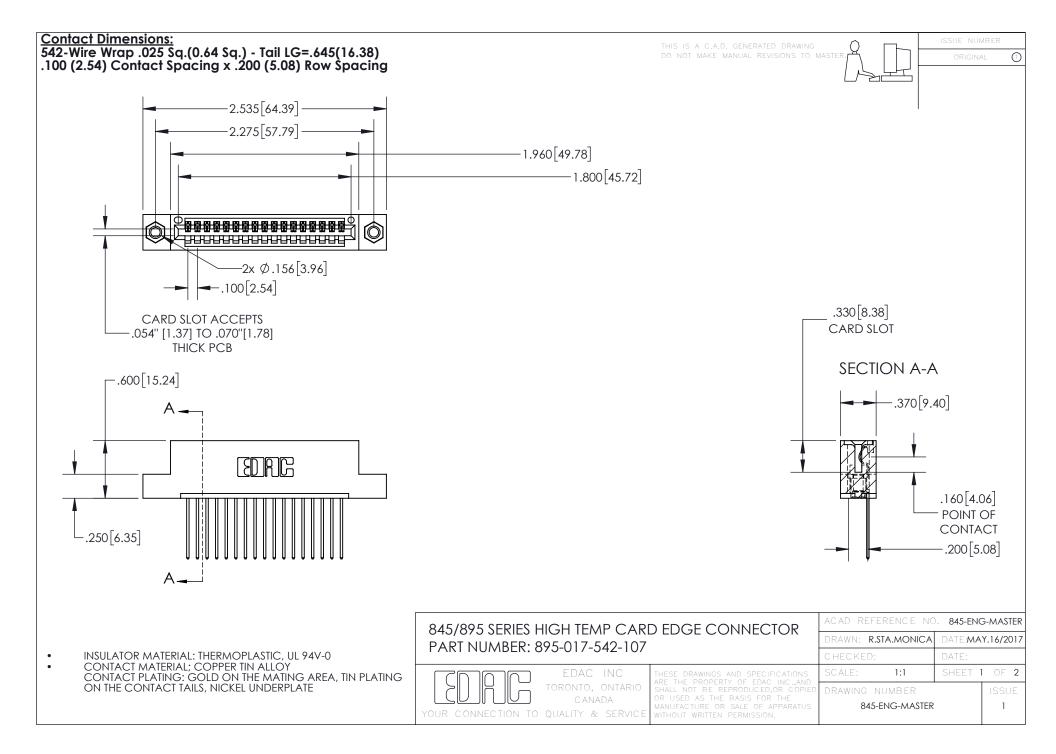

INSULATOR MATERIAL: THERMOPLASTIC POLYESTER, UL 94V-0 DAP MATERIAL AVAILABLE UPON REQUEST

**Contact Code 558** 

CONTACT MATERIAL; COPPER ALLOY CONTACT PLATING: GOLD ON THE MATING AREA, TIN PLATING ON THE CONTACT TAILS, NICKEL UNDERPLATE

## 845/895 SERIES HIGH TEMP CARD EDGE CONNECTOR CONTACT CODE 555,556,558,559,560 DIMENSIONS

YOUR CONNECTION TO QUALITY & SERVICE

Contact Code 559

|   | ACAD REFERENCE NO. 845-ENG-MASTER |                  |  |
|---|-----------------------------------|------------------|--|
|   | DRAWN: R.STA.MONICA               | DATE:MAY.16/2017 |  |
|   | CHECKED:                          | DATE:            |  |
|   | SCALE: 1:1                        | SHEET 2 OF 2     |  |
| D | DRAWING NUMBER                    | ISSUE            |  |

Contact Code 560