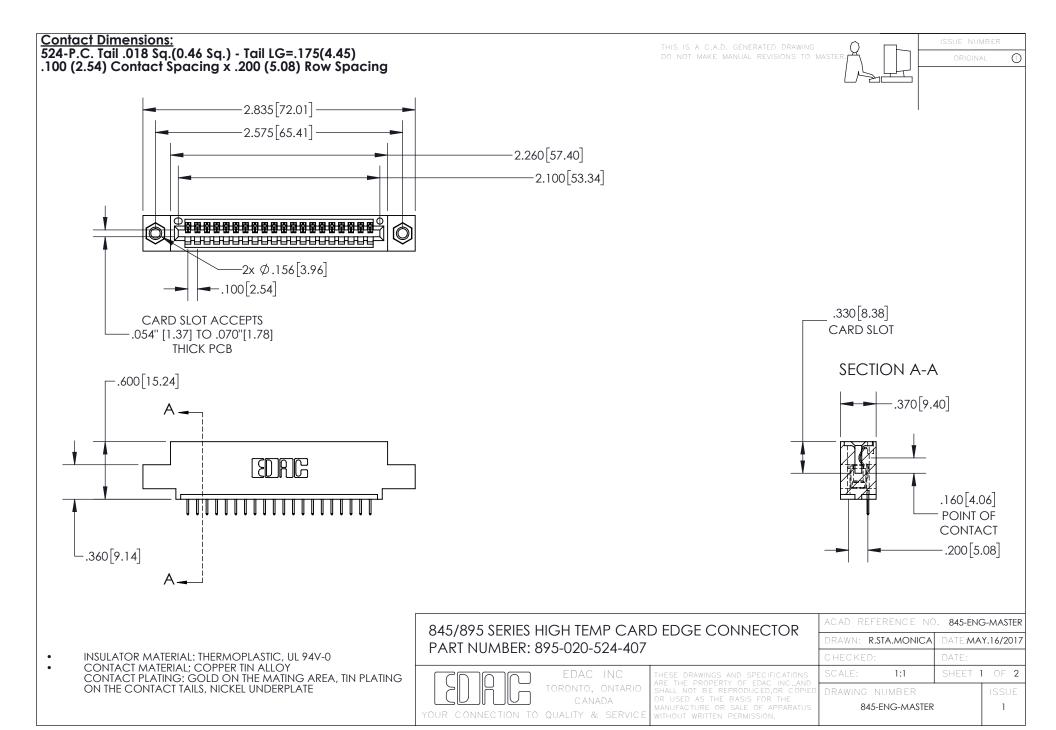

INSULATOR MATERIAL: THERMOPLASTIC POLYESTER, UL 94V-0 DAP MATERIAL AVAILABLE UPON REQUEST

**Contact Code 558** 

CONTACT MATERIAL; COPPER ALLOY CONTACT PLATING: GOLD ON THE MATING AREA, TIN PLATING ON THE CONTACT TAILS, NICKEL UNDERPLATE

## 845/895 SERIES HIGH TEMP CARD EDGE CONNECTOR CONTACT CODE 555,556,558,559,560 DIMENSIONS

YOUR CONNECTION TO QUALITY & SERVICE

Contact Code 559

|   | ACAD REFERENCE NO. 845-ENG-MASTER |                  |  |
|---|-----------------------------------|------------------|--|
|   | DRAWN: R.STA.MONICA               | DATE:MAY.16/2017 |  |
|   | CHECKED:                          | DATE:            |  |
|   | SCALE: 1:1                        | SHEET 2 OF 2     |  |
| D | DRAWING NUMBER                    | ISSUE            |  |

Contact Code 560

845-ENG-MASTER