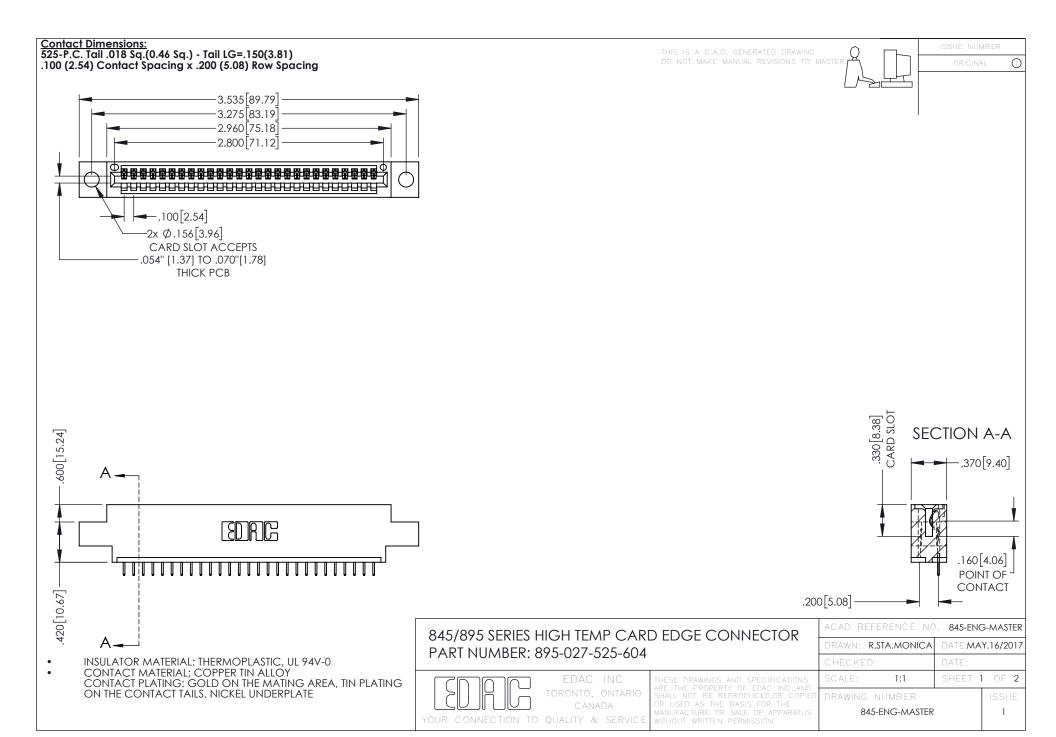

- INSULATOR MATERIAL: THERMOPLASTIC POLYESTER, UL 94V-0 DAP MATERIAL AVAILABLE UPON REQUEST
- CONTACT MATERIAL; COPPER ALLOY

**Contact Code 558** 

CONTACT PLATING: GOLD ON THE MATING AREA, TIN PLATING ON THE CONTACT TAILS, NICKEL UNDERPLATE

## 845/895 SERIES HIGH TEMP CARD EDGE CONNECTOR CONTACT CODE 555,556,558,559,560 DIMENSIONS

YOUR CONNECTION TO QUALITY & SERVICE

Contact Code 559

|   | ACAD REFERENCE NO   | . 845-ENG-MASTER |
|---|---------------------|------------------|
|   | DRAWN: R.STA.MONICA | DATE:MAY.16/2017 |
|   | CHECKED:            | DATE:            |
|   | SCALE: 1:1          | SHEET 2 OF 2     |
| D | DRAWING NUMBER      | ISSUE            |

Contact Code 560

845-ENG-MASTER