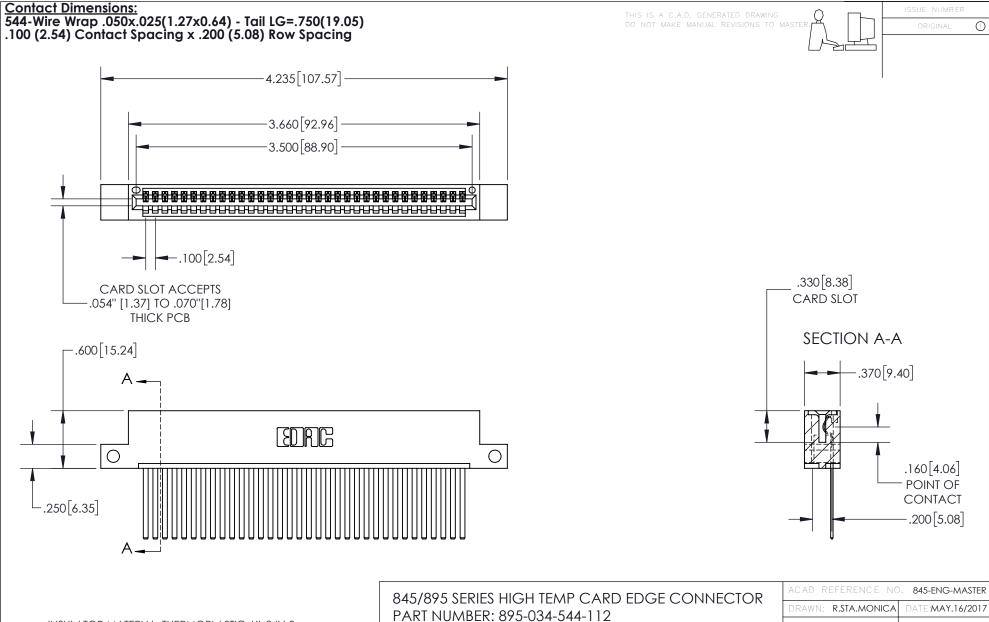

- INSULATOR MATERIAL: THERMOPLASTIC, UL 94V-0
- CONTACT MATERIAL; COPPER TIN ALLOY
  CONTACT PLATING: GOLD ON THE MATING AREA, TIN PLATING
  ON THE CONTACT TAILS, NICKEL UNDERPLATE

| 845/895 SEF | ES HIGH TEMP CARD EDGE CONNECTOR |
|-------------|----------------------------------|
| PART NUMB   | ER: 895-034-544-112              |

YOUR CONNECTION TO QUALITY & SERVICE

|   | ACAD REFERENCE NO   | . 845-ENG-MASTER |
|---|---------------------|------------------|
|   | DRAWN: R.STA.MONICA | DATE:MAY.16/2017 |
|   | CHECKED:            | DATE:            |
|   | SCALE: 1:1          | SHEET 1 OF 2     |
| D | DRAWING NUMBER      | ISSUE            |