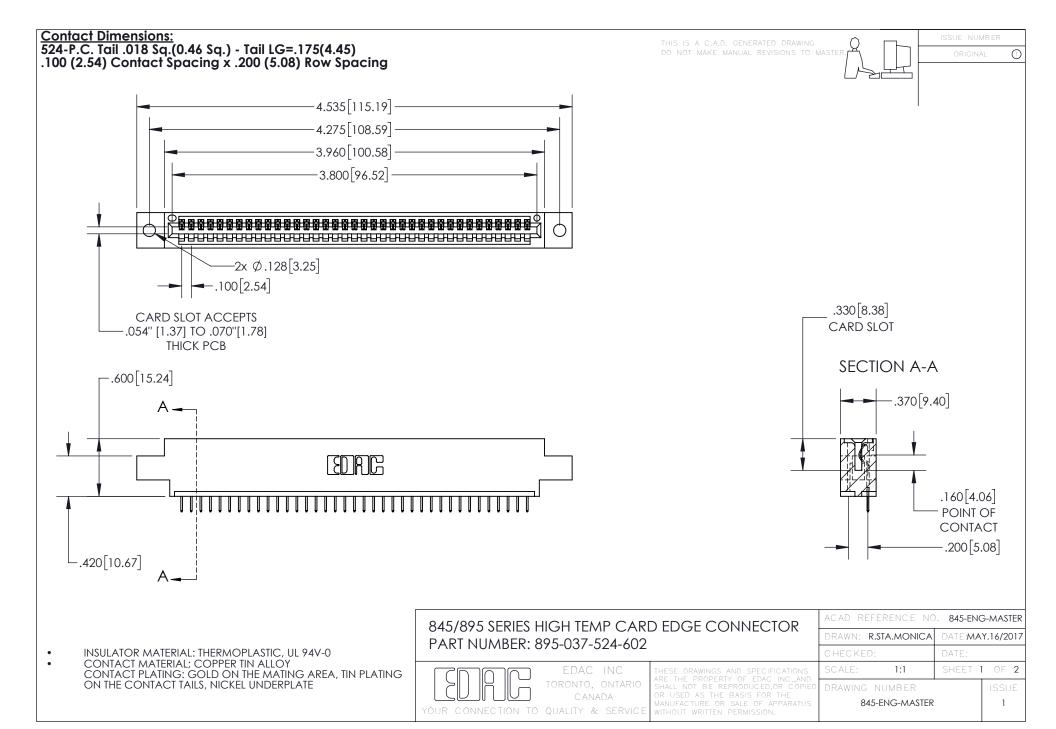

INSULATOR MATERIAL: THERMOPLASTIC POLYESTER, UL 94V-0 DAP MATERIAL AVAILABLE UPON REQUEST

**Contact Code 558** 

CONTACT MATERIAL; COPPER ALLOY CONTACT PLATING: GOLD ON THE MATING AREA, TIN PLATING ON THE CONTACT TAILS, NICKEL UNDERPLATE

## 845/895 SERIES HIGH TEMP CARD EDGE CONNECTOR CONTACT CODE 555,556,558,559,560 DIMENSIONS

YOUR CONNECTION TO QUALITY & SERVICE

Contact Code 559

|   | ACAD REFERENCE NO. 845-ENG-MASTER |                  |  |
|---|-----------------------------------|------------------|--|
|   | DRAWN: R.STA.MONICA               | DATE:MAY.16/2017 |  |
|   | CHECKED:                          | DATE:            |  |
|   | SCALE: 1:1                        | SHEET 2 OF 2     |  |
| D | DRAWING NUMBER                    | ISSUE            |  |

Contact Code 560

845-ENG-MASTER