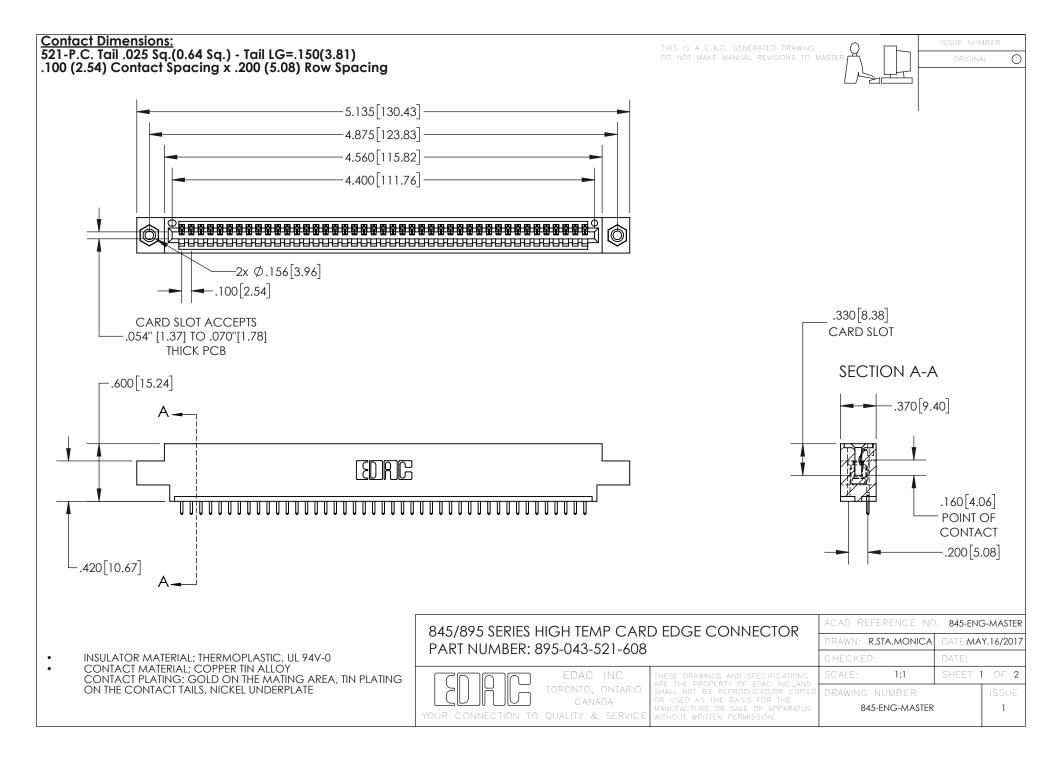

- INSULATOR MATERIAL: THERMOPLASTIC POLYESTER, UL 94V-0 DAP MATERIAL AVAILABLE UPON REQUEST
- CONTACT MATERIAL; COPPER ALLOY

CONTACT PLATING: GOLD ON THE MATING AREA, TIN PLATING ON THE CONTACT TAILS, NICKEL UNDERPLATE

## 845/895 SERIES HIGH TEMP CARD EDGE CONNECTOR CONTACT CODE 555,556,558,559,560 DIMENSIONS

YOUR CONNECTION TO QUALITY & SERVICE

|   | ACAD REFERENCE NO. 845-ENG-MASTER |                          |
|---|-----------------------------------|--------------------------|
|   | DRAWN: R.STA.MONICA               | DATE: <b>MAY.16/2017</b> |
|   | CHECKED:                          | DATE:                    |
|   | SCALE: 1:1                        | SHEET 2 OF 2             |
| D | DRAWING NUMBER                    | ISSUE                    |

845-ENG-MASTER