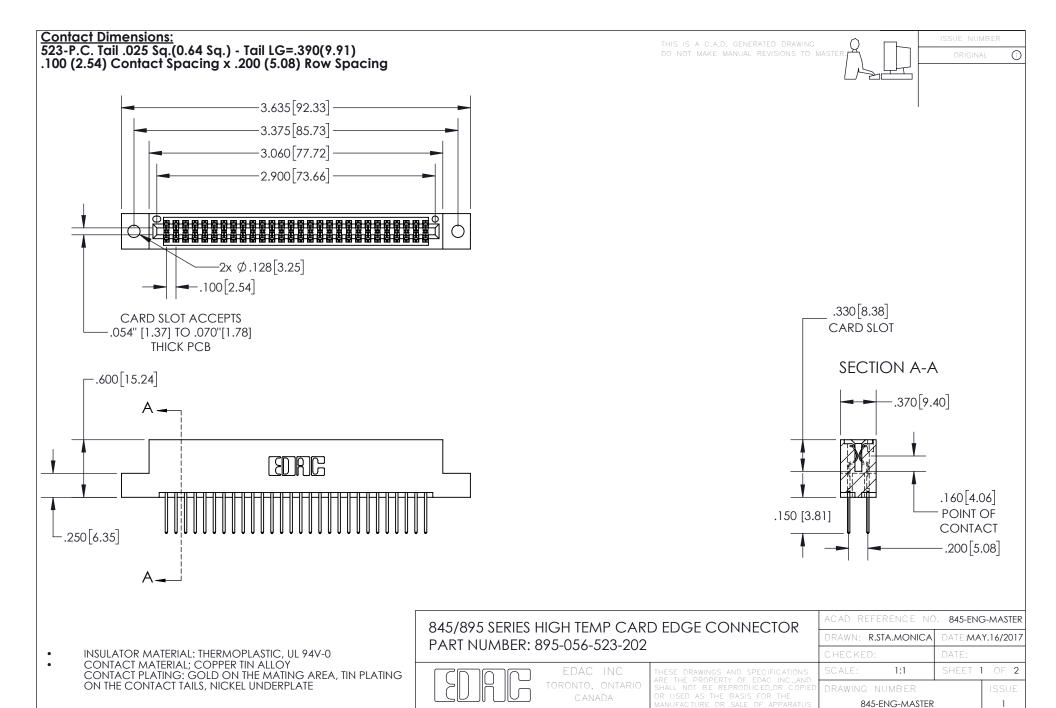

YOUR CONNECTION TO QUALITY & SERVICE

- INSULATOR MATERIAL: THERMOPLASTIC POLYESTER, UL 94V-0 DAP MATERIAL AVAILABLE UPON REQUEST
- CONTACT MATERIAL; COPPER ALLOY

CONTACT PLATING: GOLD ON THE MATING AREA, TIN PLATING ON THE CONTACT TAILS, NICKEL UNDERPLATE