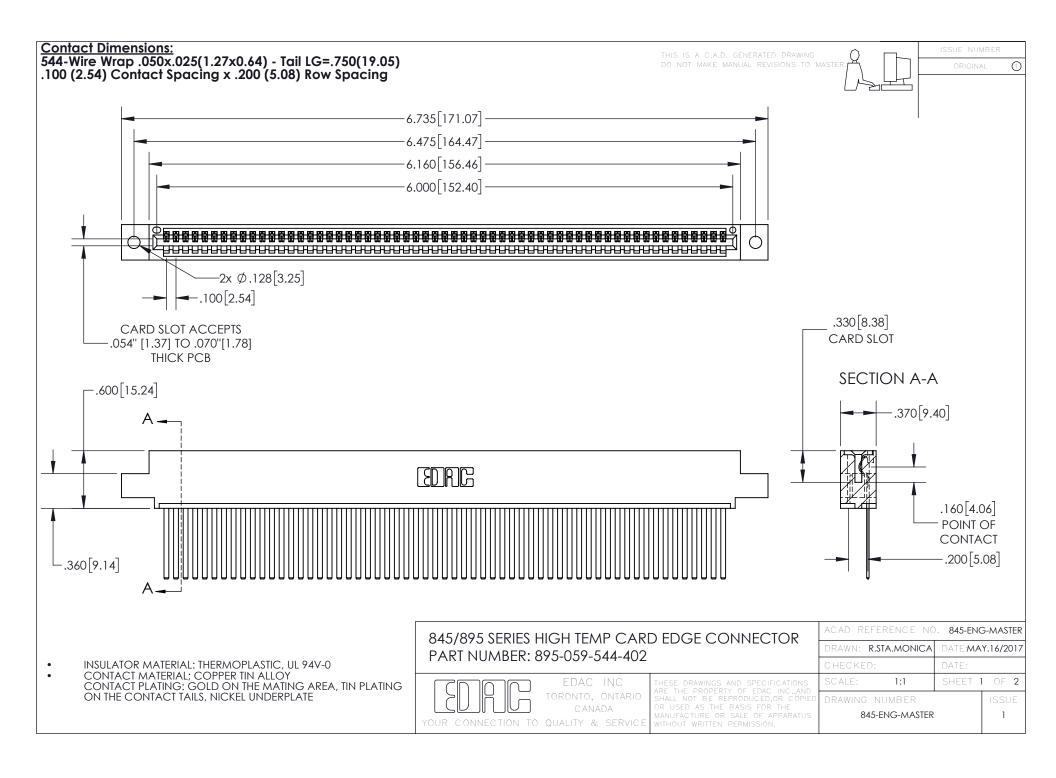

INSULATOR MATERIAL: THERMOPLASTIC POLYESTER, UL 94V-0 DAP MATERIAL AVAILABLE UPON REQUEST

**Contact Code 558** 

CONTACT MATERIAL; COPPER ALLOY CONTACT PLATING: GOLD ON THE MATING AREA, TIN PLATING ON THE CONTACT TAILS, NICKEL UNDERPLATE

## 845/895 SERIES HIGH TEMP CARD EDGE CONNECTOR CONTACT CODE 555,556,558,559,560 DIMENSIONS

YOUR CONNECTION TO QUALITY & SERVICE

Contact Code 559

|   | ACAD REFERENCE NO. 845-ENG-MASTER |                  |  |
|---|-----------------------------------|------------------|--|
|   | DRAWN: R.STA.MONICA               | DATE:MAY.16/2017 |  |
|   | CHECKED:                          | DATE:            |  |
|   | SCALE: 1:1                        | SHEET 2 OF 2     |  |
| D | DRAWING NUMBER                    | ISSUE            |  |

Contact Code 560