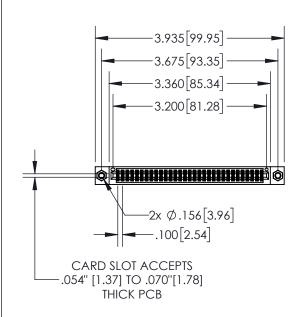

| 845/895 SERIES HIGH TEMP CARD EDGE CONNECTOR |
|----------------------------------------------|
| PART NUMBER: 895-062-523-807                 |

| ACAD REFERENCE NO. 845-ENG-MASTER |                  |  |
|-----------------------------------|------------------|--|
| DRAWN: R.STA.MONICA               | DATE:MAY.16/2017 |  |
| CHECKED:                          | DATE:            |  |
| SCALE: 1:2                        | SHEET 1 OF 2     |  |
| DRAWING NUMBER                    | ISSUE            |  |
| 845-ENG-MASTER                    | 1                |  |