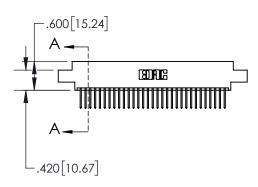

1

| .330[8.38]<br>CARD SLOT                      |  |  |  |
|----------------------------------------------|--|--|--|
| .370[9.40]                                   |  |  |  |
| SECTION A-A                                  |  |  |  |
| .160[4.06]<br>.150 [3.8] POINT OF<br>CONTACT |  |  |  |
| 200[5.08]                                    |  |  |  |