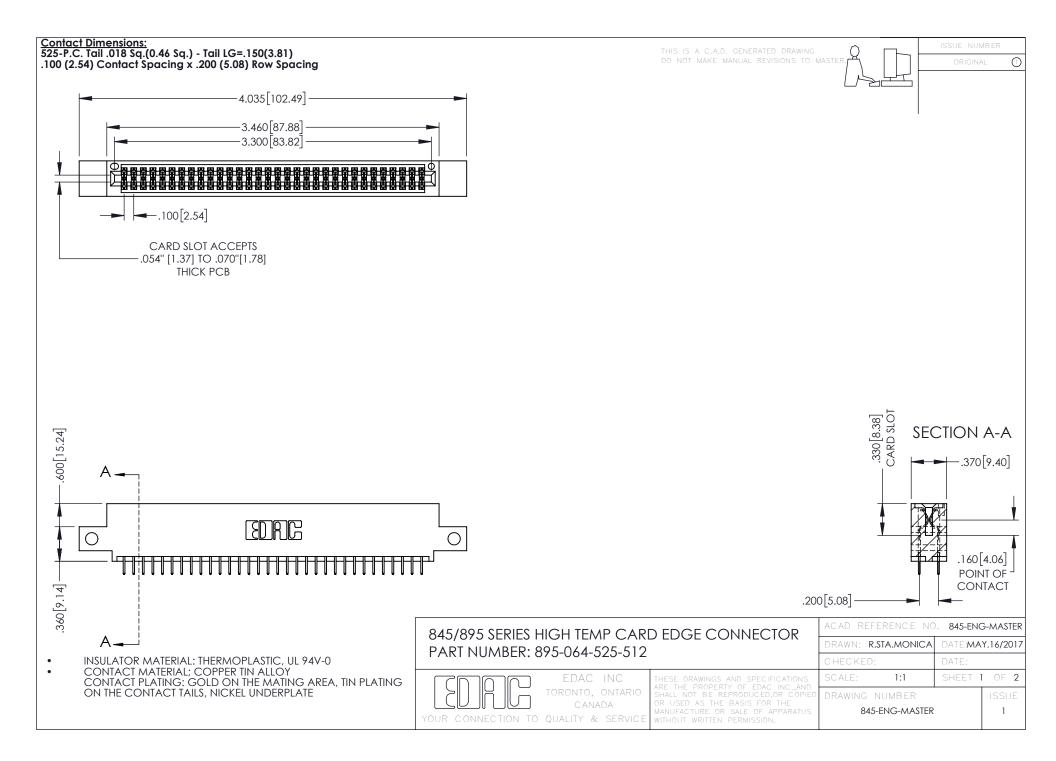

- INSULATOR MATERIAL: THERMOPLASTIC POLYESTER, UL 94V-0 DAP MATERIAL AVAILABLE UPON REQUEST
- CONTACT MATERIAL; COPPER ALLOY

**Contact Code 558** 

CONTACT PLATING: GOLD ON THE MATING AREA, TIN PLATING ON THE CONTACT TAILS, NICKEL UNDERPLATE

## 845/895 SERIES HIGH TEMP CARD EDGE CONNECTOR CONTACT CODE 555,556,558,559,560 DIMENSIONS

YOUR CONNECTION TO QUALITY & SERVICE

Contact Code 559

|   | ACAD REFERENCE NO   | . 845-ENG-MASTER |
|---|---------------------|------------------|
|   | DRAWN: R.STA.MONICA | DATE:MAY.16/2017 |
|   | CHECKED:            | DATE:            |
|   | SCALE: 1:1          | SHEET 2 OF 2     |
| D | DRAWING NUMBER      | ISSUE            |