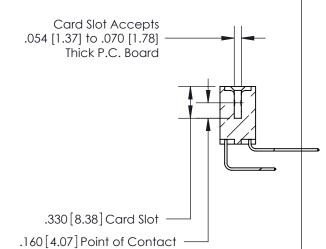

THIS IS A C.A.D. GENERATED DRAWING DO NOT MAKE MANUAL REVISIONS TO MASTER.

ISSUE NUMBER

.165[4.19]

.375 [9.54]

ORIGINAL

1

.060 [1.52] .125(3.18) to .210(5.33) **Outside Tails** .125(3.18) to .210(5.33) **Outside Tails** 

**Contact Code 560** 

INSULATOR MATERIAL: THERMOPLASTIC POLYESTER, UL 94V-0 CONTACT MATERIAL; COPPER, NICKEL, TIN ALLOY CA-725 CONTACT PLATING: GOLD ON THE MATING AREA, TIN-LEAD ON THE CONTACT TAILS, NICKEL UNDERPLATE

**Contact Code 558** 