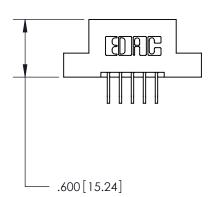

846/896 SERIES HIGH TEMP CARD EDGE CONNECTOR PART NUMBER: 896-010-558-204

**EDAC INC** TORONTO, ONTARIO CANADA

THESE DRAWINGS AND SPECIFICATIONS ARE THE PROPERTY OF EDAC INC.,AND SHALL NOT BE REPRODUCED, OR COPIED OR USED AS THE BASIS FOR THE MANUFACTURE OR SALE OF APPARATUS WITHOUT WRITTEN PERMISSION.

ISSUE NUMBER ORIGINAL 1

.370 [9.4]

- INSULATOR MATERIAL: THERMOPLASTIC POLYESTER, UL 94V-0 CONTACT MATERIAL; COPPER, NICKEL, TIN ALLOY CA-725
- CONTACT PLATING: GOLD ON THE MATING AREA, TIN-LEAD ON THE CONTACT TAILS, NICKEL UNDERPLATE