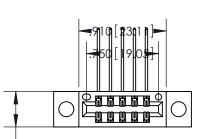

<u>Contact Dimensions:</u>
558-90 Degree Bend (Code 541 Contacts)
See Sheet 2 for Contact Code 555, 556, 558, 559, 560 Dimensions

THIS IS A C.A.D. GENERATED DRAWING DO NOT MAKE MANUAL REVISIONS TO MASTER.

ISSUE NUMBER ORIGINAL 1

.370 [9.4]

- INSULATOR MATERIAL: THERMOPLASTIC POLYESTER, UL 94V-0 CONTACT MATERIAL; COPPER, NICKEL, TIN ALLOY CA-725
- CONTACT PLATING: GOLD ON THE MATING AREA, TIN-LEAD ON THE CONTACT TAILS, NICKEL UNDERPLATE

846/896 SERIES HIGH TEMP CARD EDGE CONNECTOR PART NUMBER: 896-010-558-204

**EDAC INC** TORONTO, ONTARIO CANADA

THESE DRAWINGS AND SPECIFICATIONS ARE THE PROPERTY OF EDAC INC.,AND SHALL NOT BE REPRODUCED, OR COPIED OR USED AS THE BASIS FOR THE MANUFACTURE OR SALE OF APPARATUS WITHOUT WRITTEN PERMISSION.