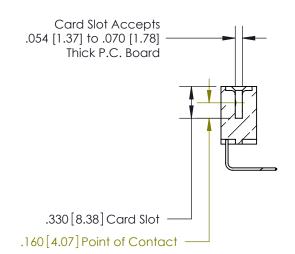

<u>Contact Dimensions:</u>
558-90 Degree Bend (Code 541 Contacts)
See Sheet 2 for Contact Code 555, 556, 558, 559, 560 Dimensions

THIS IS A C.A.D. GENERATED DRAWING DO NOT MAKE MANUAL REVISIONS TO MASTER.



ISSUE NUMBER ORIGINAL





- INSULATOR MATERIAL: THERMOPLASTIC POLYESTER, UL 94V-0 CONTACT MATERIAL; COPPER, NICKEL, TIN ALLOY CA-725
- CONTACT PLATING: GOLD ON THE MATING AREA, TIN-LEAD ON THE CONTACT TAILS, NICKEL UNDERPLATE



846/896 SERIES HIGH TEMP CARD EDGE CONNECTOR PART NUMBER: 896-011-558-102



**EDAC INC** TORONTO, ONTARIO CANADA

THESE DRAWINGS AND SPECIFICATIONS ARE THE PROPERTY OF EDAC INC., AND SHALL NOT BE REPRODUCED, OR COPIED OR USED AS THE BASIS FOR THE MANUFACTURE OR SALE OF APPARATUS WITHOUT WRITTEN PERMISSION.

| ACAD REFERENCE NO. | 846-ENG-MASTER   |
|--------------------|------------------|
| DRAWN: J.LEE       | DATE: APR. 22/09 |
| CHECKED:           | DATE:            |
| SCALE: 1:1         | SHEET 1 OF 2     |
| DRAWING NUMBER     | ISSUE            |
| 846-ENG-MASTER     | 1                |

THIS IS A C.A.D. GENERATED DRAWING DO NOT MAKE MANUAL REVISIONS TO MASTER.



ISSUE NUMBER

.165[4.19]

.375 [9.54]

ORIGINAL

1





.060 [1.52] .125(3.18) to .210(5.33) **Outside Tails** .125