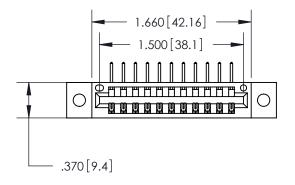

846/896 SERIES HIGH TEMP CARD EDGE CONNECTOR PART NUMBER: 896-011-558-102

**EDAC INC** TORONTO, ONTARIO CANADA

THESE DRAWINGS AND SPECIFICATIONS ARE THE PROPERTY OF EDAC INC., AND SHALL NOT BE REPRODUCED, OR COPIED OR USED AS THE BASIS FOR THE MANUFACTURE OR SALE OF APPARATUS WITHOUT WRITTEN PERMISSION.

<u>Contact Dimensions:</u>
558-90 Degree Bend (Code 541 Contacts)
See Sheet 2 for Contact Code 555, 556, 558, 559, 560 Dimensions

THIS IS A C.A.D. GENERATED DRAWING DO NOT MAKE MANUAL REVISIONS TO MASTER.