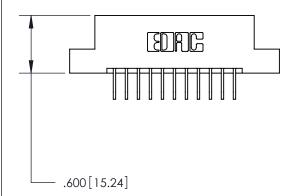

846/896 SERIES HIGH TEMP CARD EDGE CONNECTOR PART NUMBER: 896-011-558-102

**EDAC INC** TORONTO, ONTARIO CANADA

THESE DRAWINGS AND SPECIFICATIONS ARE THE PROPERTY OF EDAC INC., AND SHALL NOT BE REPRODUCED, OR COPIED OR USED AS THE BASIS FOR THE MANUFACTURE OR SALE OF APPARATUS WITHOUT WRITTEN PERMISSION.