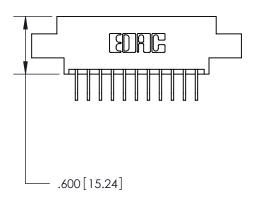

<u>Contact Dimensions:</u>
558-90 Degree Bend (Code 541 Contacts)
See Sheet 2 for Contact Code 555, 556, 558, 559, 560 Dimensions

INSULATOR MATERIAL: THERMOPLASTIC POLYESTER, UL 94V-0 CONTACT MATERIAL; COPPER, NICKEL, TIN ALLOY CA-725 CONTACT PLATING: GOLD ON THE MATING AREA, TIN-LEAD ON THE CONTACT TAILS, NICKEL UNDERPLATE

**Contact Code 558** 