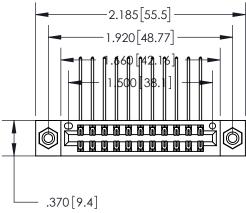

THIS IS A C.A.D. GENERATED DRAWING DO NOT MAKE MANUAL REVISIONS TO MASTER.

Card Slot Accepts .054 [1.37] to .070 [1.78] Thick P.C. Board .330 [8.38] Card Slot .160 [4.07] Point of Contact -

## 846/896 SERIES HIGH TEMP CARD EDGE CONNECTOR PART NUMBER: 896-022-558-808

YOUR CONNECTION TO QUALITY & SERVICE

**EDAC INC** TORONTO, ONTARIO CANADA

THESE DRAWINGS AND SPECIFICATIONS ARE THE PROPERTY OF EDAC INC., AND SHALL NOT BE REPRODUCED, OR COPIED OR USED AS THE BASIS FOR THE MANUFACTURE OR SALE OF APPARATUS WITHOUT WRITTEN PERMISSION.