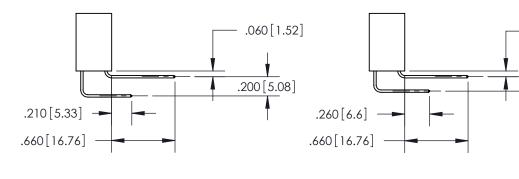

## 846/896 SERIES HIGH TEMP CARD EDGE CONNECTOR CONTACT CODE 555,556,558,559,560 DIMENSIONS

YOUR CONNECTION TO QUALITY & SERVICE

**EDAC INC** TORONTO, ONTARIO CANADA

THESE DRAWINGS AND SPECIFICATIONS ARE THE PROPERTY OF EDAC INC.,AND SHALL NOT BE REPRODUCED, OR COPIED OR USED AS THE BASIS FOR THE MANUFACTURE OR SALE OF APPARATUS WITHOUT WRITTEN PERMISSION.

**Outside Tails** 

**Outside Tails** 

| ACAD REFERENCE NO. |       | 846-ENG-MASTER   |        |
|--------------------|-------|------------------|--------|
| DRAWN:             | J.LEE | DATE: APR. 22/09 |        |
| CHECKED:           |       | DATE:            |        |
| SCALE:             | 1:1   | SHEET            | 2 OF 2 |
| DRAWING NUMBER     |       | ISSUE            |        |

THIS IS A C.A.D. GENERATED DRAWING DO NOT MAKE MANUAL REVISIONS TO MASTER.

ISSUE NUMBER

.165[4.19]

ORIGINAL

1

.060 [1.52] .150 [3.81] .125(3.18) to .210(5.33)

.375 [9.54] .125(3.18) to .210(5.33)

**Contact Code 558** 

**Contact Code 559** 

**Contact Code 560** 

INSULATOR MATERIAL: THERMOPLASTIC POLYESTER, UL 94V-0 CONTACT MATERIAL; COPPER, NICKEL, TIN ALLOY CA-725 CONTACT PLATING: GOLD ON THE MATING AREA, TIN-LEAD ON THE CONTACT TAILS, NICKEL UNDERPLATE