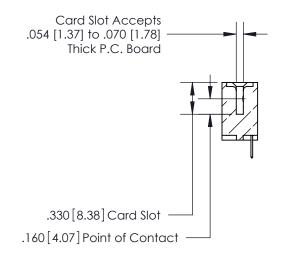

THIS IS A C.A.D. GENERATED DRAWING DO NOT MAKE MANUAL REVISIONS TO MASTER.

ISSUE NUMBER ORIGINAL

.600 [15.24]

INSULATOR MATERIAL: THERMOPLASTIC POLYESTER, UL 94V-0 CONTACT MATERIAL; COPPER, NICKEL, TIN ALLOY CA-725

CONTACT PLATING: GOLD ON THE MATING AREA, TIN-LEAD

ON THE CONTACT TAILS, NICKEL UNDERPLATE

846/896 SERIES HIGH TEMP CARD EDGE CONNECTOR PART NUMBER: 896-029-520-103

YOUR CONNECTION TO QUALITY & SERVICE

**EDAC INC** TORONTO, ONTARIO CANADA

THESE DRAWINGS AND SPECIFICATIONS ARE THE PROPERTY OF EDAC INC.,AND SHALL NOT BE REPRODUCED, OR COPIED OR USED AS THE BASIS FOR THE MANUFACTURE OR SALE OF APPARATUS WITHOUT WRITTEN PERMISSION.

| ACAD REFERENCE NO. | 846-ENG-MASTER   |  |
|--------------------|------------------|--|
| DRAWN: J.LEE       | DATE: APR. 22/09 |  |
| CHECKED:           | DATE:            |  |
| SCALE: 1:1         | SHEET 1 OF 2     |  |
| DRAWING NUMBER     | ISSUE            |  |
| 846-ENG-MASTER     | 1                |  |