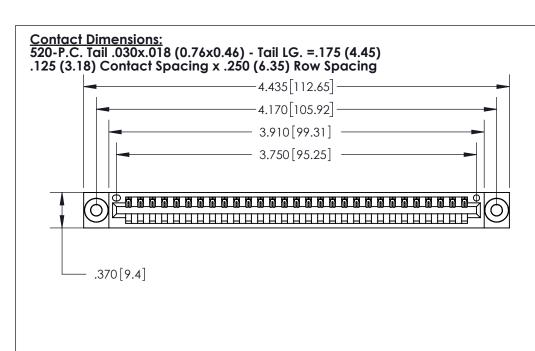

THIS IS A C.A.D. GENERATED DRAWING DO NOT MAKE MANUAL REVISIONS TO MASTER.

ISSUE NUMBER ORIGINAL

.600 [15.24]

INSULATOR MATERIAL: THERMOPLASTIC POLYESTER, UL 94V-0 CONTACT MATERIAL; COPPER, NICKEL, TIN ALLOY CA-725

CONTACT PLATING: GOLD ON THE MATING AREA, TIN-LEAD

ON THE CONTACT TAILS, NICKEL UNDERPLATE

846/896 SERIES HIGH TEMP CARD EDGE CONNECTOR PART NUMBER: 896-029-520-103

YOUR CONNECTION TO QUALITY & SERVICE

**EDAC INC** TORONTO, ONTARIO CANADA

THESE DRAWINGS AND SPECIFICATIONS ARE THE PROPERTY OF EDAC INC.,AND SHALL NOT BE REPRODUCED, OR COPIED OR USED AS THE BASIS FOR THE MANUFACTURE OR SALE OF APPARATUS WITHOUT WRITTEN PERMISSION.

| ACAD REFERENCE NO. | 846-ENG-MASTER   |  |
|--------------------|------------------|--|
| DRAWN: J.LEE       | DATE: APR. 22/09 |  |
| CHECKED:           | DATE:            |  |
| SCALE: 1:1         | SHEET 1 OF 2     |  |
| DRAWING NUMBER     | ISSUE            |  |
| 846-ENG-MASTER     | 1                |  |