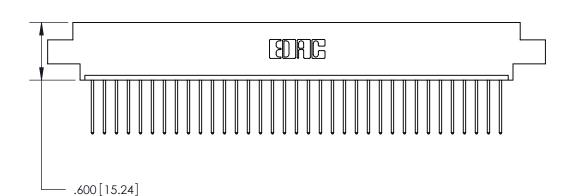

THIS IS A C.A.D. GENERATED DRAWING DO NOT MAKE MANUAL REVISIONS TO MASTER.

ISSUE NUMBER

.165[4.19]

.375 [9.54]

ORIGINAL

1

.060 [1.52] .125(3.18) to .210(5.33) **Outside Tails** .125(3.18) to .210(5.33) **Outside Tails** 

**Contact Code 560** 

INSULATOR MATERIAL: THERMOPLASTIC POLYESTER, UL 94V-0 CONTACT MATERIAL; COPPER, NICKEL, TIN ALLOY CA-725 CONTACT PLATING: GOLD ON THE MATING AREA, TIN-LEAD ON THE CONTACT TAILS, NICKEL UNDERPLATE

**Contact Code 558** 

## 846/896 SERIES HIGH TEMP CARD EDGE CONNECTOR CONTACT CODE 555,556,558,559,560 DIMENSIONS

.150 [3.81]

YOUR CONNECTION TO QUALITY & SERVICE

**Contact Code 559** 

**EDAC INC** TORONTO, ONTARIO CANADA

THESE DRAWINGS AND SPECIFICATIONS ARE THE PROPERTY OF EDAC INC.,AND SHALL NOT BE REPRODUCED, OR COPIED OR USED AS THE BASIS FOR THE MANUFACTURE OR SALE OF APPARATUS WITHOUT WRITTEN PERMISSION.

| ACAD REFERENCE NO. | 846-ENG-MASTER   |
|--------------------|------------------|
| DRAWN: J.LEE       | DATE: APR. 22/09 |
| CHECKED:           | DATE:            |
| SCALE: 1:1         | SHEET 2 OF 2     |
| DRAWING NUMBER     | ISSUE            |
| 846-ENG-MASTER     | 1                |