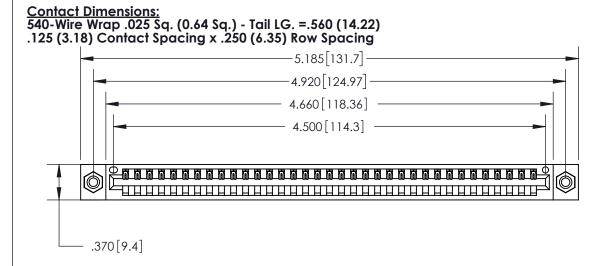

THIS IS A C.A.D. GENERATED DRAWING DO NOT MAKE MANUAL REVISIONS TO MASTER.

ISSUE NUMBER

ORIGINAL

Card Slot Accepts .054 [1.37] to .070 [1.78] Thick P.C. Board .330 [8.38] Card Slot .160 [4.07] Point of Contact -

INSULATOR MATERIAL: THERMOPLASTIC POLYESTER, UL 94V-0 CONTACT MATERIAL; COPPER, NICKEL, TIN ALLOY CA-725 CONTACT PLATING: GOLD ON THE MATING AREA, TIN-LEAD

ON THE CONTACT TAILS, NICKEL UNDERPLATE

## 846/896 SERIES HIGH TEMP CARD EDGE CONNECTOR PART NUMBER: 896-035-540-608

YOUR CONNECTION TO QUALITY & SERVICE

**EDAC INC** TORONTO, ONTARIO CANADA

THESE DRAWINGS AND SPECIFICATIONS ARE THE PROPERTY OF EDAC INC.,AND SHALL NOT BE REPRODUCED, OR COPIED OR USED AS THE BASIS FOR THE MANUFACTURE OR SALE OF APPARATUS WITHOUT WRITTEN PERMISSION.

| ACAD REFERENCE NO. | 846-ENG-MASTER   |
|--------------------|------------------|
| DRAWN: J.LEE       | DATE: APR. 22/09 |
| CHECKED:           | DATE:            |
| SCALE: 1:1         | SHEET 1 OF 2     |
| DRAWING NUMBER     | ISSUE            |
| 846-FNG-MASTER     | 1                |