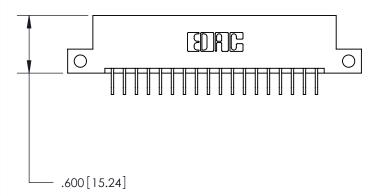

<u>Contact Dimensions:</u> 559-90 Degree Bend (Code 541 Contacts) See Sheet 2 for Contact Code 555, 556, 558, 559, 560 Dimensions -3.060 [77.72] —

— .370[9.4]

INSULATOR MATERIAL: THERMOPLASTIC POLYESTER, UL 94V-0 CONTACT MATERIAL; COPPER, NICKEL, TIN ALLOY CA-725

CONTACT PLATING: GOLD ON THE MATING AREA, TIN-LEAD ON THE CONTACT TAILS, NICKEL UNDERPLATE

THIS IS A C.A.D. GENERATED DRAWING DO NOT MAKE MANUAL REVISIONS TO MASTER.

ISSUE NUMBER ORIGINAL

846/896 SERIES HIGH TEMP CARD EDGE CONNECTOR PART NUMBER: 896-036-559-212

YOUR CONNECTION TO QUALITY & SERVICE

**EDAC INC** TORONTO, ONTARIO CANADA

THESE DRAWINGS AND SPECIFICATIONS ARE THE PROPERTY OF EDAC INC., AND SHALL NOT BE REPRODUCED, OR COPIED OR USED AS THE BASIS FOR THE MANUFACTURE OR SALE OF APPARATUS WITHOUT WRITTEN PERMISSION.