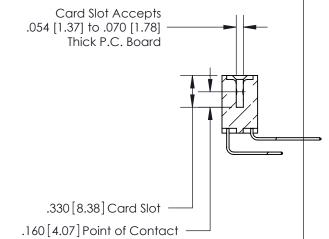

THIS IS A C.A.D. GENERATED DRAWING DO NOT MAKE MANUAL REVISIONS TO MASTER.

ISSUE NUMBER

.165[4.19]

.375 [9.54]

ORIGINAL

1

.060 [1.52] .125(3.18) to .210(5.33) **Outside Tails** .125(3.18) to .210(5.33) **Outside Tails** 

**Contact Code 560** 

INSULATOR MATERIAL: THERMOPLASTIC POLYESTER, UL 94V-0 CONTACT MATERIAL; COPPER, NICKEL, TIN ALLOY CA-725 CONTACT PLATING: GOLD ON THE MATING AREA, TIN-LEAD ON THE CONTACT TAILS, NICKEL UNDERPLATE

**Contact Code 558** 

## 846/896 SERIES HIGH TEMP CARD EDGE CONNECTOR CONTACT CODE 555,556,558,559,560 DIMENSIONS

.150 [3.81]

YOUR CONNECTION TO QUALITY & SERVICE

**Contact Code 559** 

**EDAC INC** TORONTO, ONTARIO CANADA

THESE DRAWINGS AND SPECIFICATIONS ARE THE PROPERTY OF EDAC INC.,AND SHALL NOT BE REPRODUCED, OR COPIED OR USED AS THE BASIS FOR THE MANUFACTURE OR SALE OF APPARATUS WITHOUT WRITTEN PERMISSION.