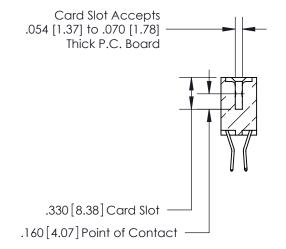

**Contact Code 560** 

INSULATOR MATERIAL: THERMOPLASTIC POLYESTER, UL 94V-0 CONTACT MATERIAL; COPPER, NICKEL, TIN ALLOY CA-725 CONTACT PLATING: GOLD ON THE MATING AREA, TIN-LEAD ON THE CONTACT TAILS, NICKEL UNDERPLATE

**Contact Code 558** 

## 846/896 SERIES HIGH TEMP CARD EDGE CONNECTOR CONTACT CODE 555,556,558,559,560 DIMENSIONS

.150 [3.81]

YOUR CONNECTION TO QUALITY & SERVICE

**Contact Code 559** 

**EDAC INC** TORONTO, ONTARIO CANADA

THESE DRAWINGS AND SPECIFICATIONS ARE THE PROPERTY OF EDAC INC.,AND SHALL NOT BE REPRODUCED, OR COPIED OR USED AS THE BASIS FOR THE MANUFACTURE OR SALE OF APPARATUS WITHOUT WRITTEN PERMISSION.