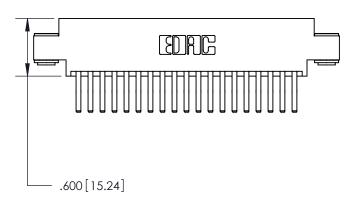

THIS IS A C.A.D. GENERATED DRAWING DO NOT MAKE MANUAL REVISIONS TO MASTER.

ORIGINAL

846/896 SERIES HIGH TEMP CARD EDGE CONNECTOR PART NUMBER: 896-038-560-803

**EDAC INC** TORONTO, ONTARIO CANADA

THESE DRAWINGS AND SPECIFICATIONS ARE THE PROPERTY OF EDAC INC., AND SHALL NOT BE REPRODUCED, OR COPIED OR USED AS THE BASIS FOR THE MANUFACTURE OR SALE OF APPARATUS WITHOUT WRITTEN PERMISSION.

THIS IS A C.A.D. GENERATED DRAWING DO NOT MAKE MANUAL REVISIONS TO MASTER.

ISSUE NUMBER

.165[4.19]

.375 [9.54]

ORIGINAL

1

.060 [1.52] .125(3.18) to .210(5.33) **Outside Tails** .125(3.18) to .210(5.33) **Outside Tails** 