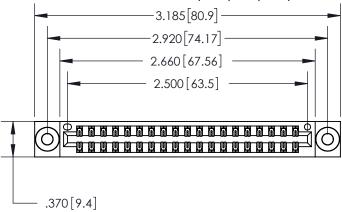

<u>Contact Dimensions:</u> 560-Extender Board Bend (Code 523 Contacts) See Sheet 2 for Contact Code 555, 556, 558, 559, 560 Dimensions

INSULATOR MATERIAL: THERMOPLASTIC POLYESTER, UL 94V-0 CONTACT MATERIAL; COPPER, NICKEL, TIN ALLOY CA-725 CONTACT PLATING: GOLD ON THE MATING AREA, TIN-LEAD ON THE CONTACT TAILS, NICKEL UNDERPLATE

THIS IS A C.A.D. GENERATED DRAWING DO NOT MAKE MANUAL REVISIONS TO MASTER.

ORIGINAL

846/896 SERIES HIGH TEMP CARD EDGE CONNECTOR PART NUMBER: 896-038-560-803

**EDAC INC** TORONTO, ONTARIO CANADA

THESE DRAWINGS AND SPECIFICATIONS ARE THE PROPERTY OF EDAC INC., AND SHALL NOT BE REPRODUCED, OR COPIED OR USED AS THE BASIS FOR THE MANUFACTURE OR SALE OF APPARATUS WITHOUT WRITTEN PERMISSION.