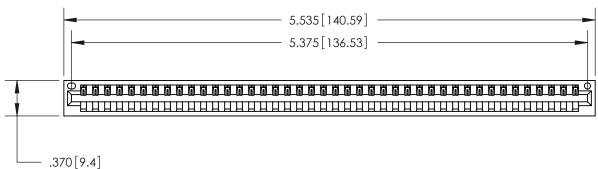

<u>Contact Dimensions:</u> 520-P.C. Tail .030x.018 (0.76x0.46) - Tail LG. = .175 (4.45) .125 (3.18) Contact Spacing x .250 (6.35) Row Spacing 5.535 [140.59] 5.375 [136.53]

THIS IS A C.A.D. GENERATED DRAWING DO NOT MAKE MANUAL REVISIONS TO MASTER.