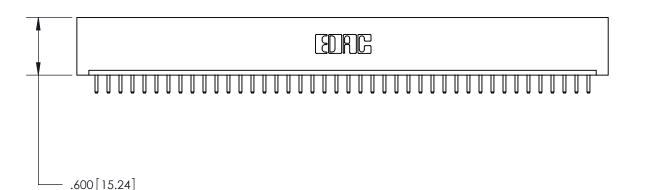

ISSUE NUMBER

ORIGINAL

(1)

Card Slot Accepts .054 [1.37] to .070 [1.78] Thick P.C. Board .330 [8.38] Card Slot .160 [4.07] Point of Contact -

INSULATOR MATERIAL: THERMOPLASTIC POLYESTER, UL 94V-0 CONTACT MATERIAL; COPPER, NICKEL, TIN ALLOY CA-725 CONTACT PLATING: GOLD ON THE MATING AREA, TIN-LEAD