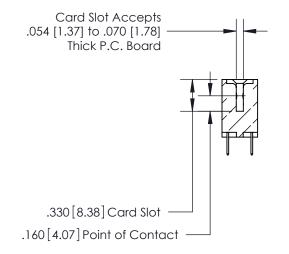

846/896 SERIES HIGH TEMP CARD EDGE CONNECTOR PART NUMBER: 896-054-520-212

YOUR CONNECTION TO QUALITY & SERVICE

**EDAC INC** TORONTO, ONTARIO CANADA

THESE DRAWINGS AND SPECIFICATIONS ARE THE PROPERTY OF EDAC INC., AND SHALL NOT BE REPRODUCED, OR COPIED OR USED AS THE BASIS FOR THE MANUFACTURE OR SALE OF APPARATUS WITHOUT WRITTEN PERMISSION.

THIS IS A C.A.D. GENERATED DRAWING DO NOT MAKE MANUAL REVISIONS TO MASTER.

ORIGINAL

.600 [15.24]

INSULATOR MATERIAL: THERMOPLASTIC POLYESTER, UL 94V-0 CONTACT MATERIAL; COPPER, NICKEL, TIN ALLOY CA-725

CONTACT PLATING: GOLD ON THE MATING AREA, TIN-LEAD ON THE CONTACT TAILS, NICKEL UNDERPLATE