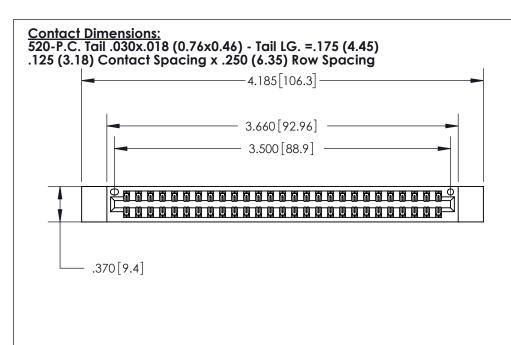

846/896 SERIES HIGH TEMP CARD EDGE CONNECTOR PART NUMBER: 896-054-520-212

YOUR CONNECTION TO QUALITY & SERVICE

**EDAC INC** TORONTO, ONTARIO CANADA

THESE DRAWINGS AND SPECIFICATIONS ARE THE PROPERTY OF EDAC INC., AND SHALL NOT BE REPRODUCED, OR COPIED OR USED AS THE BASIS FOR THE MANUFACTURE OR SALE OF APPARATUS WITHOUT WRITTEN PERMISSION.

THIS IS A C.A.D. GENERATED DRAWING DO NOT MAKE MANUAL REVISIONS TO MASTER.

ORIGINAL

.600 [15.24]

INSULATOR MATERIAL: THERMOPLASTIC POLYESTER, UL 94V-0 CONTACT MATERIAL; COPPER, NICKEL, TIN ALLOY CA-725

CONTACT PLATING: GOLD ON THE MATING AREA, TIN-LEAD ON THE CONTACT TAILS, NICKEL UNDERPLATE