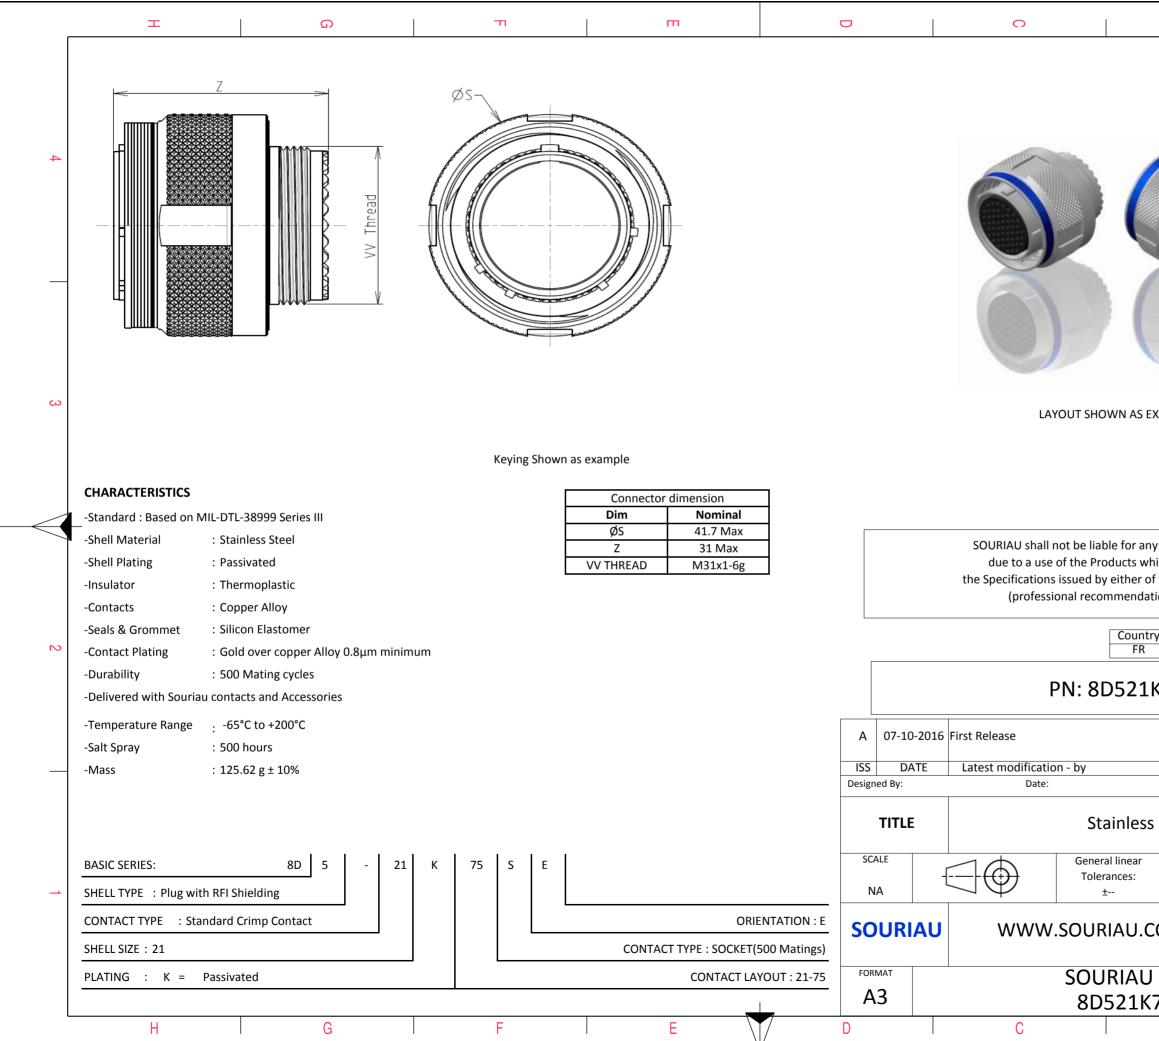

| ar NPRDS / PROJECT<br>Bar NPRDS / PROJECT<br>Bar NPRDS / PROJECT<br>Bar NPRDS / PROJECT<br>BALSTONE<br>BALSTONE<br>BALSTONE<br>BALSTONE<br>BALSTONE<br>BALSTONE<br>BALSTONE<br>BALSTONE<br>BALSTONE<br>BALSTONE<br>BALSTONE<br>BALSTONE<br>BALSTONE<br>BALSTONE<br>BALSTONE<br>BALSTONE<br>BALSTONE<br>BALSTONE<br>BALSTONE<br>BALSTONE<br>BALSTONE<br>BALSTONE<br>BALSTONE<br>BALSTONE<br>BALSTONE<br>BALSTONE<br>BALSTONE<br>BALSTONE<br>BALSTONE<br>BALSTONE<br>BALSTONE<br>BALSTONE<br>BALSTONE<br>BALSTONE<br>BALSTONE<br>BALSTONE<br>BALSTONE<br>BALSTONE<br>BALSTONE<br>BALSTONE<br>BALSTONE<br>BALSTONE<br>BALSTONE<br>BALSTONE<br>BALSTONE<br>BALSTONE<br>BALSTONE<br>BALSTONE<br>BALSTONE<br>BALSTONE<br>BALSTONE<br>BALSTONE<br>BALSTONE<br>BALSTONE<br>BALSTONE<br>BALSTONE<br>BALSTONE<br>BALSTONE<br>BALSTONE<br>BALSTONE<br>BALSTONE<br>BALSTONE<br>BALSTONE<br>BALSTONE<br>BALSTONE<br>BALSTONE<br>BALSTONE<br>BALSTONE<br>BALSTONE<br>BALSTONE<br>BALSTONE<br>BALSTONE<br>BALSTONE<br>BALSTONE<br>BALSTONE<br>BALSTONE<br>BALSTONE<br>BALSTONE<br>BALSTONE<br>BALSTONE<br>BALSTONE<br>BALSTONE<br>BALSTONE<br>BALSTONE<br>BALSTONE<br>BALSTONE<br>BALSTONE<br>BALSTONE<br>BALSTONE<br>BALSTONE<br>BALSTONE<br>BALSTONE<br>BALSTONE<br>BALSTONE<br>BALSTONE<br>BALSTONE<br>BALSTONE<br>BALSTONE<br>BALSTONE<br>BALSTONE<br>BALSTONE<br>BALSTONE<br>BALSTONE<br>BALSTONE<br>BALSTONE<br>BALSTONE<br>BALSTONE<br>BALSTONE<br>BALSTONE<br>BALSTONE<br>BALSTONE<br>BALSTONE<br>BALSTONE<br>BALSTONE<br>BALSTONE<br>BALSTONE<br>BALSTONE<br>BALSTONE<br>BALSTONE<br>BALSTONE<br>BALSTONE<br>BALSTONE<br>BALSTONE<br>BALSTONE<br>BALSTONE<br>BALSTONE<br>BALSTONE<br>BALSTONE<br>BALSTONE<br>BALSTONE<br>BALSTONE<br>BALSTONE<br>BALSTONE<br>BALSTONE<br>BALSTONE<br>BALSTONE<br>BALSTONE<br>BALSTONE<br>BALSTONE<br>BALSTONE<br>BALSTONE<br>BALSTONE<br>BALSTONE<br>BALSTONE<br>BALSTONE<br>BALSTONE<br>BALSTONE<br>BALSTONE<br>BALSTONE<br>BALSTONE<br>BALSTONE<br>BALSTONE<br>BALSTONE<br>BALSTONE<br>BALSTONE<br>BALSTONE<br>BALSTONE<br>BALSTONE<br>BALSTONE<br>BALSTONE<br>BALSTONE<br>BALSTONE<br>BALSTONE<br>BALSTONE<br>BALSTONE<br>BALSTONE<br>BALSTONE<br>BALSTONE<br>BALSTONE<br>BALSTONE<br>BALSTONE<br>BALSTONE<br>BALSTONE<br>BALSTONE<br>BALSTONE<br>BALSTONE<br>BALSTONE<br>BALSTONE<br>BALSTONE<br>BALSTONE<br>BALSTONE<br>BALSTONE<br>BALSTONE<br>BALSTONE<br>BALSTONE<br>BALSTONE<br>BALSTONE<br>BALSTONE<br>BALSTONE<br>BALSTONE<br>BALSTONE<br>BALSTONE<br>BALSTONE<br>BALSTONE<br>BALSTONE<br>BALSTONE<br>BAL |                                                                                                |                                                                                |        |   |  |  |  |
|------------------------------------------------------------------------------------------------------------------------------------------------------------------------------------------------------------------------------------------------------------------------------------------------------------------------------------------------------------------------------------------------------------------------------------------------------------------------------------------------------------------------------------------------------------------------------------------------------------------------------------------------------------------------------------------------------------------------------------------------------------------------------------------------------------------------------------------------------------------------------------------------------------------------------------------------------------------------------------------------------------------------------------------------------------------------------------------------------------------------------------------------------------------------------------------------------------------------------------------------------------------------------------------------------------------------------------------------------------------------------------------------------------------------------------------------------------------------------------------------------------------------------------------------------------------------------------------------------------------------------------------------------------------------------------------------------------------------------------------------------------------------------------------------------------------------------------------------------------------------------------------------------------------------------------------------------------------------------------------------------------------------------------------------------------------------------------------------------------------------------------------------------------------------------------------------------------------------------------------------------------------------------------------------------------------------------------------------------------------------------------------------------------------------------------------------------------------------------------------------------------------------------------------------|------------------------------------------------------------------------------------------------|--------------------------------------------------------------------------------|--------|---|--|--|--|
| SEXAMPLE       3         s any non-conformity or damage<br>s which does not comply with<br>er of the Parties or by a third party<br>adation, technical notice.)       2         Intry       Jurisdiction & Control List<br>re       2         Intry       Jurisdiction & Control List<br>re       2         Intry       Jurisdiction & Control List<br>re       MOD N°         INTry       Not Listed       MOD N°         P.LK75SE       MOD N°       1         Intry       Introduction & Steel       1         J.COM       This document is the property of<br>SOURIAU<br>it must not be reproduced or<br>communicated without permission       1         ND DRG N°       SHEET<br>1/2       1                                                                                                                                                                                                                                                                                                                                                                                                                                                                                                                                                                                                                                                                                                                                                                                                                                                                                                                                                                                                                                                                                                                                                                                                                                                                                                                                                                                                                                                                                                                                                                                                                                                                                                                                                                                                                                              | σ                                                                                              |                                                                                | Þ      |   |  |  |  |
| SEXAMPLE         any non-conformity or damage         which does not comply with         er of the Parties or by a third party         ndation, technical notice.)         untry       Jurisdiction & Control List         FR       Not Listed         2         2         2         2         2         2         2         2         2         2         2         2         2         2         2         2         2         2         2         2         2         2         2         2         2         2         2         3         3         4         4         5         5         4         5         5         6         6         6         7         6         7         7         859                                                                                                                                                                                                                                                                                                                                                                                                                                                                                                                                                                                                                                                                                                                                                                                                                                                                                                                                                                                                                                                                                                                                                                                                                                                                                                                                                                                                                                                                                                                                                                                                                                                                                                                                                                                                                                       |                                                                                                |                                                                                |        | 4 |  |  |  |
| s which does not comply with<br>er of the Parties or by a third party<br>indation, technical notice.)<br>Untry Jurisdiction & Control List<br>FR Not Listed 2 2 2 2 2 2 2 2 2 2 2 2 2 2 2 2 2 2 2                                                                                                                                                                                                                                                                                                                                                                                                                                                                                                                                                                                                                                                                                                                                                                                                                                                                                                                                                                                                                                                                                                                                                                                                                                                                                                                                                                                                                                                                                                                                                                                                                                                                                                                                                                                                                                                                                                                                                                                                                                                                                                                                                                                                                                                                                                                                              | AS EXAMPLE                                                                                     |                                                                                |        | 3 |  |  |  |
| CUSTOMER DRAWING         ess Steel Plug 8D series         ar       NPRDS / PROJECT         859         J.COM         This document is the property of SOURIAU it must not be reproduced or communicated without permission         NU DRG N°         K75SE-C                                                                                                                                                                                                                                                                                                                                                                                                                                                                                                                                                                                                                                                                                                                                                                                                                                                                                                                                                                                                                                                                                                                                                                                                                                                                                                                                                                                                                                                                                                                                                                                                                                                                                                                                                                                                                                                                                                                                                                                                                                                                                                                                                                                                                                                                                   | s which does not con<br>er of the Parties or b<br>indation, technical no<br>untry Jurisd<br>FR | mply with<br>by a third party<br>otice.)<br>liction & Control List             |        | 2 |  |  |  |
| CUSTOMER DRAWING         ess Steel Plug 8D series         ar       NPRDS / PROJECT         859         J.COM         This document is the property of SOURIAU it must not be reproduced or communicated without permission         NU DRG N°         K75SE-C                                                                                                                                                                                                                                                                                                                                                                                                                                                                                                                                                                                                                                                                                                                                                                                                                                                                                                                                                                                                                                                                                                                                                                                                                                                                                                                                                                                                                                                                                                                                                                                                                                                                                                                                                                                                                                                                                                                                                                                                                                                                                                                                                                                                                                                                                   |                                                                                                |                                                                                | MOD Nº |   |  |  |  |
| J.COM This document is the property of SOURIAU it must not be reproduced or communicated without permission SHEET LK75SE-C 1/2                                                                                                                                                                                                                                                                                                                                                                                                                                                                                                                                                                                                                                                                                                                                                                                                                                                                                                                                                                                                                                                                                                                                                                                                                                                                                                                                                                                                                                                                                                                                                                                                                                                                                                                                                                                                                                                                                                                                                                                                                                                                                                                                                                                                                                                                                                                                                                                                                 |                                                                                                | CUSTOMER DRAWING Steel Plug 8D series NPRDS / PROJECT                          |        |   |  |  |  |
|                                                                                                                                                                                                                                                                                                                                                                                                                                                                                                                                                                                                                                                                                                                                                                                                                                                                                                                                                                                                                                                                                                                                                                                                                                                                                                                                                                                                                                                                                                                                                                                                                                                                                                                                                                                                                                                                                                                                                                                                                                                                                                                                                                                                                                                                                                                                                                                                                                                                                                                                                |                                                                                                | COM SOURIAU<br>it must not be reproduced or<br>communicated without permission |        |   |  |  |  |
|                                                                                                                                                                                                                                                                                                                                                                                                                                                                                                                                                                                                                                                                                                                                                                                                                                                                                                                                                                                                                                                                                                                                                                                                                                                                                                                                                                                                                                                                                                                                                                                                                                                                                                                                                                                                                                                                                                                                                                                                                                                                                                                                                                                                                                                                                                                                                                                                                                                                                                                                                | _                                                                                              | .                                                                              |        | ] |  |  |  |