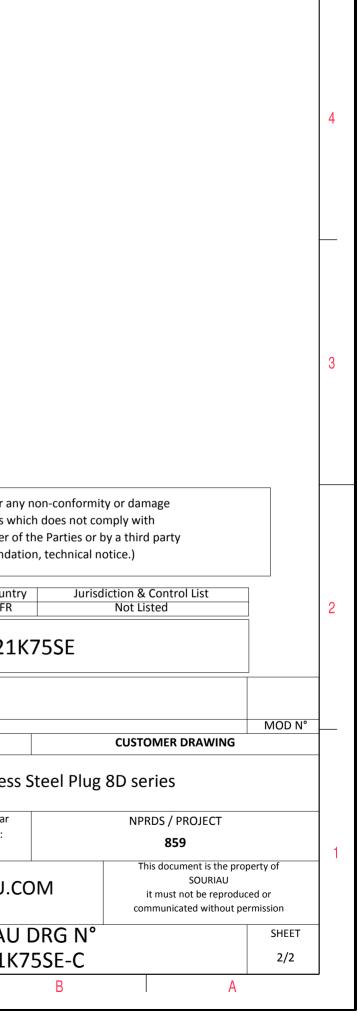

|          | т                                             | ۵                                                                                                                                                                                              | н <b>т</b> | п |                          | •                                                       |              |  |
|----------|-----------------------------------------------|------------------------------------------------------------------------------------------------------------------------------------------------------------------------------------------------|------------|---|--------------------------|---------------------------------------------------------|--------------|--|
|          |                                               |                                                                                                                                                                                                |            |   |                          |                                                         |              |  |
|          |                                               | Contact Layout                                                                                                                                                                                 |            |   |                          |                                                         |              |  |
|          |                                               |                                                                                                                                                                                                |            |   |                          |                                                         |              |  |
| 4        |                                               | <b>↓</b> +Y                                                                                                                                                                                    |            |   |                          |                                                         |              |  |
|          |                                               | $\bigcirc$                                                                                                                                                                                     |            |   |                          |                                                         |              |  |
|          | - <u>x</u>                                    |                                                                                                                                                                                                |            |   |                          |                                                         |              |  |
|          |                                               | C B                                                                                                                                                                                            |            |   |                          |                                                         |              |  |
|          | (Inactive for new design for                  | MIL-DTL-38999. For new design, use arrangement no. 21-76.) Contacts (Insert arrangement 21-75) tact Location                                                                                   |            |   |                          |                                                         |              |  |
|          |                                               | on ID X axis Y axis<br>4. +.180 (4.57) +.180 (4.57)<br>5. +.180 (4.57)180 (4.57)                                                                                                               |            |   |                          |                                                         |              |  |
|          | Shell Arrangement Number of size no. contacts | )        180 (4.57)         +.180 (4.57)           Size         Service         Contact         Standard contact           contacts         rating         location         Pin         Socket | 3          |   |                          |                                                         |              |  |
| ယ        | 21 -75 4                                      | 8<br>(see note) Twinax All M39029/90-529 M39029/91-530                                                                                                                                         |            |   |                          |                                                         |              |  |
|          |                                               |                                                                                                                                                                                                |            |   |                          |                                                         |              |  |
|          |                                               |                                                                                                                                                                                                |            |   |                          |                                                         |              |  |
|          | a                                             |                                                                                                                                                                                                |            |   |                          |                                                         |              |  |
|          |                                               |                                                                                                                                                                                                |            |   |                          | SOURIAU shall not be liab                               |              |  |
|          |                                               |                                                                                                                                                                                                |            |   |                          | due to a use of the Pro<br>the Specifications issued by | either o     |  |
|          |                                               |                                                                                                                                                                                                |            |   |                          | (professional recon                                     | mmenda       |  |
| N        |                                               |                                                                                                                                                                                                |            |   |                          | Countr<br>FR                                            |              |  |
|          |                                               |                                                                                                                                                                                                |            |   |                          | PN: 8D521                                               |              |  |
|          |                                               |                                                                                                                                                                                                |            |   |                          |                                                         |              |  |
|          |                                               |                                                                                                                                                                                                |            |   |                          | 016 First Release                                       |              |  |
|          |                                               |                                                                                                                                                                                                |            |   | ISS DATE<br>Designed By: | Latest modification - by<br>Date:                       |              |  |
|          |                                               |                                                                                                                                                                                                |            |   | TITLE                    | Sta                                                     | ainless      |  |
|          |                                               |                                                                                                                                                                                                |            |   | SCALE                    | Genera                                                  | al linear    |  |
| <b>_</b> |                                               |                                                                                                                                                                                                |            |   | NA                       |                                                         | ances:<br>±  |  |
|          |                                               |                                                                                                                                                                                                |            |   | SOURIA                   | U WWW.SOUR                                              | IAU.C        |  |
|          |                                               |                                                                                                                                                                                                |            |   |                          |                                                         |              |  |
|          |                                               |                                                                                                                                                                                                |            |   | FORMAT<br>A3             | SOU<br>8D <sup>r</sup>                                  | RIAU<br>521K |  |
|          | H                                             | G                                                                                                                                                                                              | F          | E | D                        |                                                         |              |  |
|          |                                               |                                                                                                                                                                                                |            |   | V                        |                                                         |              |  |